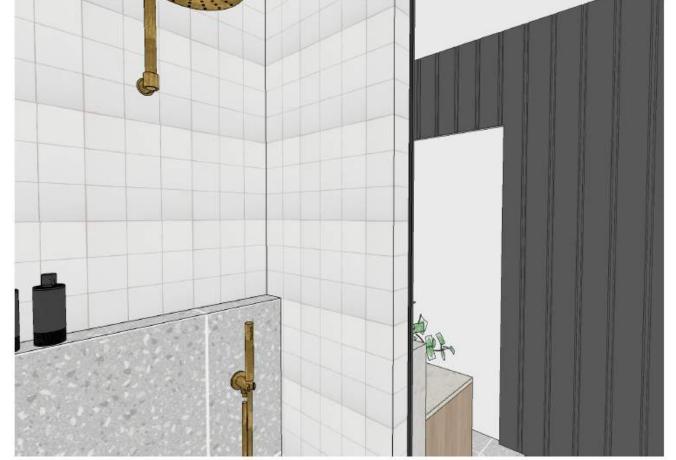

## SELE joinery ONS

1. Prime Oak

2. Black Woodmatt 3. Noble Grey

4. Lily Tile

Castella Ledge

| KITCHE |                                                           |             |                                                                            |                                           |
|--------|-----------------------------------------------------------|-------------|----------------------------------------------------------------------------|-------------------------------------------|
| image  | area                                                      | supplier    | details/colour                                                             | size/profile/thickness                    |
| 1      | Door and drawer fronts                                    | Polytec     | Prime Oak Woodmatt                                                         | chifley                                   |
| 1      | Island end panels                                         | Polytec     | Prime Oak Woodmatt                                                         | Thermo end panel                          |
| 1      | Island front panel                                        | Polytec     | Prime Oak Stecca wood                                                      | 30mm half rounds                          |
| 2      | Rangehood cover                                           | Polytec     | Black Woodmatt                                                             | Curved laminate see plans                 |
| 3      | Benchtops                                                 | Caesarstone | Noble Grey                                                                 | 40mm butt into end panels                 |
| -      | Display Cabinets                                          | Custom      | Steel framed, with clear glass made by steel fabrication to specs on plans | n/a                                       |
| 1      | Backing for display cabinets                              | Polytec     | Prime Oak Woodmatt                                                         | Flat panel                                |
| 1      | Floating shelves for display cabinets                     | Polytec     | Prime Oak Woodmatt                                                         | 33mm 1mm edge tape                        |
| 3      | Splashback Low                                            | Caesarstone | Noble Grey                                                                 | 20mm to sit flush with tile above         |
| 4      | Splashback High                                           | Vulcano     | Clay handmade tile VM592 lily                                              | 100 x 100mm to sit flush with stone below |
| 2/     | Tall handles on display cabinets                          | Custom      | Castella Ledge replica made by metal fabricator to specs on plan           | 1200mm                                    |
| 5      | Drawer handles                                            | Castella    | Ledge matt balck                                                           | 200mm                                     |
| 5      | Small door handles                                        | Castella    | Ledge matt black                                                           | 200mm                                     |
|        |                                                           | Š.          |                                                                            | ž                                         |
| image  | area                                                      | supplier    | details/colour                                                             | size/profile/thickness                    |
| 1      | Door and drawer fronts                                    | Polytec     | Prime Oak Woodmatt                                                         | Flat melamine                             |
|        | Fridge and pantry door fronts + drawers for servery bench | Polytec     | Prime Oak Woodmatt                                                         | Chifley                                   |