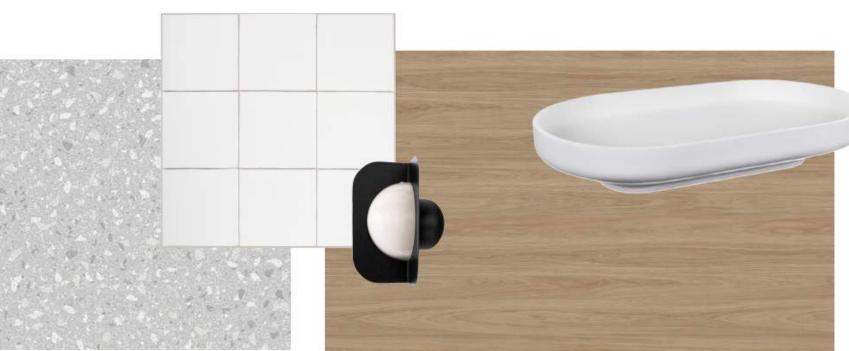

## SELE joinery ONS

1. Prime Oak

2. Black Woodmatt 3. Noble Grey

4. Lily Tile

Castella Ledge

| KITCHE |                                                           |             |                                                                            |                                           |
|--------|-----------------------------------------------------------|-------------|----------------------------------------------------------------------------|-------------------------------------------|
| image  | area                                                      | supplier    | details/colour                                                             | size/profile/thickness                    |
| 1      | Door and drawer fronts                                    | Polytec     | Prime Oak Woodmatt                                                         | chifley                                   |
| 1      | Island end panels                                         | Polytec     | Prime Oak Woodmatt                                                         | Thermo end panel                          |
| 1      | Island front panel                                        | Polytec     | Prime Oak Stecca wood                                                      | 30mm half rounds                          |
| 2      | Rangehood cover                                           | Polytec     | Black Woodmatt                                                             | Curved laminate see plans                 |
| 3      | Benchtops                                                 | Caesarstone | Noble Grey                                                                 | 40mm butt into end panels                 |
| -      | Display Cabinets                                          | Custom      | Steel framed, with clear glass made by steel fabrication to specs on plans | n/a                                       |
| 1      | Backing for display cabinets                              | Polytec     | Prime Oak Woodmatt                                                         | Flat panel                                |
| 1      | Floating shelves for display cabinets                     | Polytec     | Prime Oak Woodmatt                                                         | 33mm 1mm edge tape                        |
| 3      | Splashback Low                                            | Caesarstone | Noble Grey                                                                 | 20mm to sit flush with tile above         |
| 4      | Splashback High                                           | Vulcano     | Clay handmade tile VM592 lily                                              | 100 x 100mm to sit flush with stone below |
| 2/     | Tall handles on display cabinets                          | Custom      | Castella Ledge replica made by metal fabricator to specs on plan           | 1200mm                                    |
| 5      | Drawer handles                                            | Castella    | Ledge matt balck                                                           | 200mm                                     |
| 5      | Small door handles                                        | Castella    | Ledge matt black                                                           | 200mm                                     |
|        |                                                           | Š.          |                                                                            | ž                                         |
| image  | area                                                      | supplier    | details/colour                                                             | size/profile/thickness                    |
| 1      | Door and drawer fronts                                    | Polytec     | Prime Oak Woodmatt                                                         | Flat melamine                             |
|        | Fridge and pantry door fronts + drawers for servery bench | Polytec     | Prime Oak Woodmatt                                                         | Chifley                                   |