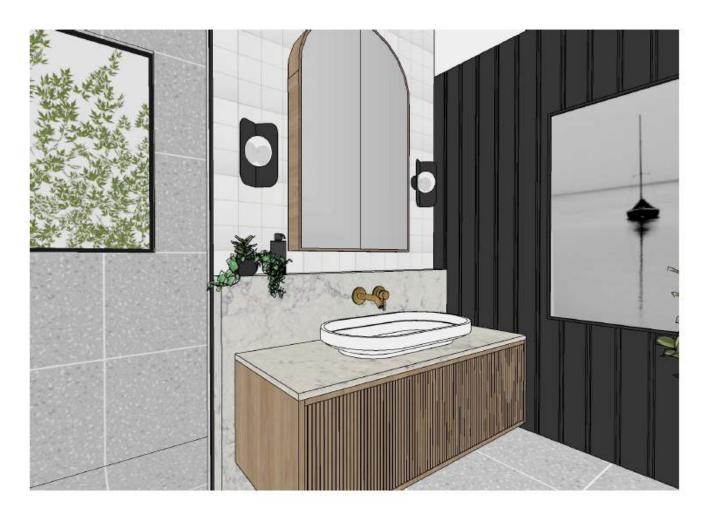

## SELE joinery ONS

1. Prime Oak

2. Black Woodmatt 3. Noble Grey

4. Lily Tile

Castella Ledge

| KITCHE |                                                           |             |                                                                            |                                           |
|--------|-----------------------------------------------------------|-------------|----------------------------------------------------------------------------|-------------------------------------------|
| image  | area                                                      | supplier    | details/colour                                                             | size/profile/thickness                    |
| 1      | Door and drawer fronts                                    | Polytec     | Prime Oak Woodmatt                                                         | chifley                                   |
| 1      | Island end panels                                         | Polytec     | Prime Oak Woodmatt                                                         | Thermo end panel                          |
| 1      | Island front panel                                        | Polytec     | Prime Oak Stecca wood                                                      | 30mm half rounds                          |
| 2      | Rangehood cover                                           | Polytec     | Black Woodmatt                                                             | Curved laminate see plans                 |
| 3      | Benchtops                                                 | Caesarstone | Noble Grey                                                                 | 40mm butt into end panels                 |
| -      | Display Cabinets                                          | Custom      | Steel framed, with clear glass made by steel fabrication to specs on plans | n/a                                       |
| 1      | Backing for display cabinets                              | Polytec     | Prime Oak Woodmatt                                                         | Flat panel                                |
| 1      | Floating shelves for display cabinets                     | Polytec     | Prime Oak Woodmatt                                                         | 33mm 1mm edge tape                        |
| 3      | Splashback Low                                            | Caesarstone | Noble Grey                                                                 | 20mm to sit flush with tile above         |
| 4      | Splashback High                                           | Vulcano     | Clay handmade tile VM592 lily                                              | 100 x 100mm to sit flush with stone below |
| 2/     | Tall handles on display cabinets                          | Custom      | Castella Ledge replica made by metal fabricator to specs on plan           | 1200mm                                    |
| 5      | Drawer handles                                            | Castella    | Ledge matt balck                                                           | 200mm                                     |
| 5      | Small door handles                                        | Castella    | Ledge matt black                                                           | 200mm                                     |
|        |                                                           | Š.          |                                                                            | ž                                         |
| image  | area                                                      | supplier    | details/colour                                                             | size/profile/thickness                    |
| 1      | Door and drawer fronts                                    | Polytec     | Prime Oak Woodmatt                                                         | Flat melamine                             |
|        | Fridge and pantry door fronts + drawers for servery bench | Polytec     | Prime Oak Woodmatt                                                         | Chifley                                   |