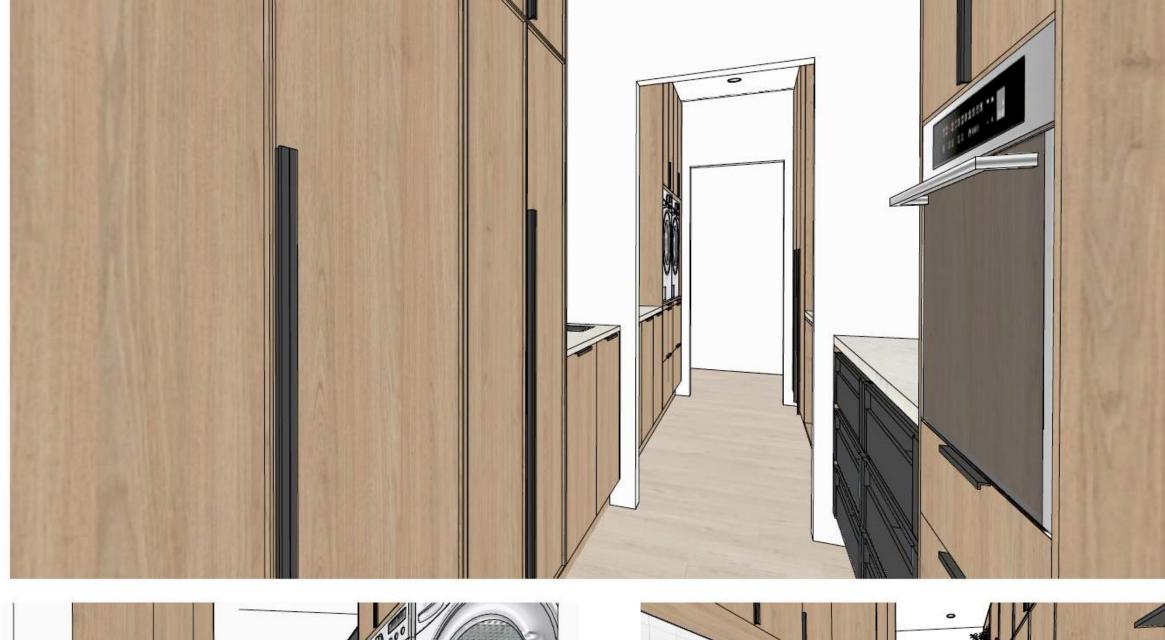

## SELE joinery ONS

1. Prime Oak

2. Black Woodmatt 3. Noble Grey

4. Lily Tile

Castella Ledge

| KITCHE |                                                           |             |                                                                            |                                           |
|--------|-----------------------------------------------------------|-------------|----------------------------------------------------------------------------|-------------------------------------------|
| image  | area                                                      | supplier    | details/colour                                                             | size/profile/thickness                    |
| 1      | Door and drawer fronts                                    | Polytec     | Prime Oak Woodmatt                                                         | chifley                                   |
| 1      | Island end panels                                         | Polytec     | Prime Oak Woodmatt                                                         | Thermo end panel                          |
| 1      | Island front panel                                        | Polytec     | Prime Oak Stecca wood                                                      | 30mm half rounds                          |
| 2      | Rangehood cover                                           | Polytec     | Black Woodmatt                                                             | Curved laminate see plans                 |
| 3      | Benchtops                                                 | Caesarstone | Noble Grey                                                                 | 40mm butt into end panels                 |
| -      | Display Cabinets                                          | Custom      | Steel framed, with clear glass made by steel fabrication to specs on plans | n/a                                       |
| 1      | Backing for display cabinets                              | Polytec     | Prime Oak Woodmatt                                                         | Flat panel                                |
| 1      | Floating shelves for display cabinets                     | Polytec     | Prime Oak Woodmatt                                                         | 33mm 1mm edge tape                        |
| 3      | Splashback Low                                            | Caesarstone | Noble Grey                                                                 | 20mm to sit flush with tile above         |
| 4      | Splashback High                                           | Vulcano     | Clay handmade tile VM592 lily                                              | 100 x 100mm to sit flush with stone below |
| 2/     | Tall handles on display cabinets                          | Custom      | Castella Ledge replica made by metal fabricator to specs on plan           | 1200mm                                    |
| 5      | Drawer handles                                            | Castella    | Ledge matt balck                                                           | 200mm                                     |
| 5      | Small door handles                                        | Castella    | Ledge matt black                                                           | 200mm                                     |
|        |                                                           | Š.          |                                                                            | ž                                         |
| image  | area                                                      | supplier    | details/colour                                                             | size/profile/thickness                    |
| 1      | Door and drawer fronts                                    | Polytec     | Prime Oak Woodmatt                                                         | Flat melamine                             |
|        | Fridge and pantry door fronts + drawers for servery bench | Polytec     | Prime Oak Woodmatt                                                         | Chifley                                   |

|         | a c                                             | 10.0          | First Control of the | post.                                      |
|---------|-------------------------------------------------|---------------|-------------------------------------------------------------------------------------------------------------------------------------------------------------------------------------------------------------------------------------------------------------------------------------------------------------------------------------------------------------------------------------------------------------------------------------------------------------------------------------------------------------------------------------------------------------------------------------------------------------------------------------------------------------------------------------------------------------------------------------------------------------------------------------------------------------------------------------------------------------------------------------------------------------------------------------------------------------------------------------------------------------------------------------------------------------------------------------------------------------------------------------------------------------------------------------------------------------------------------------------------------------------------------------------------------------------------------------------------------------------------------------------------------------------------------------------------------------------------------------------------------------------------------------------------------------------------------------------------------------------------------------------------------------------------------------------------------------------------------------------------------------------------------------------------------------------------------------------------------------------------------------------------------------------------------------------------------------------------------------------------------------------------------------------------------------------------------------------------------------------------------|--------------------------------------------|
| 2       | Rangehood cabinets                              | Polytec       | Prime Oak Woodmatt                                                                                                                                                                                                                                                                                                                                                                                                                                                                                                                                                                                                                                                                                                                                                                                                                                                                                                                                                                                                                                                                                                                                                                                                                                                                                                                                                                                                                                                                                                                                                                                                                                                                                                                                                                                                                                                                                                                                                                                                                                                                                                            | Flat melamine                              |
| 3       | Benchtops                                       | Caesarstone   | Noble Grey                                                                                                                                                                                                                                                                                                                                                                                                                                                                                                                                                                                                                                                                                                                                                                                                                                                                                                                                                                                                                                                                                                                                                                                                                                                                                                                                                                                                                                                                                                                                                                                                                                                                                                                                                                                                                                                                                                                                                                                                                                                                                                                    | 40mm                                       |
|         | Inner pantry drawers and breakfast nook drawers | ** ask joiner |                                                                                                                                                                                                                                                                                                                                                                                                                                                                                                                                                                                                                                                                                                                                                                                                                                                                                                                                                                                                                                                                                                                                                                                                                                                                                                                                                                                                                                                                                                                                                                                                                                                                                                                                                                                                                                                                                                                                                                                                                                                                                                                               |                                            |
| 1       | Floating shelves                                | Polytec       | Black Woodmatt                                                                                                                                                                                                                                                                                                                                                                                                                                                                                                                                                                                                                                                                                                                                                                                                                                                                                                                                                                                                                                                                                                                                                                                                                                                                                                                                                                                                                                                                                                                                                                                                                                                                                                                                                                                                                                                                                                                                                                                                                                                                                                                | 33mm 1mm edge tape                         |
| 3       | Splashback Low                                  | Caesarstone   | Noble Grey                                                                                                                                                                                                                                                                                                                                                                                                                                                                                                                                                                                                                                                                                                                                                                                                                                                                                                                                                                                                                                                                                                                                                                                                                                                                                                                                                                                                                                                                                                                                                                                                                                                                                                                                                                                                                                                                                                                                                                                                                                                                                                                    | 20mm to sit flush with tile above          |
| 1       | Splashback High                                 | Vulcano       | Clay handmade tile VM592 lily                                                                                                                                                                                                                                                                                                                                                                                                                                                                                                                                                                                                                                                                                                                                                                                                                                                                                                                                                                                                                                                                                                                                                                                                                                                                                                                                                                                                                                                                                                                                                                                                                                                                                                                                                                                                                                                                                                                                                                                                                                                                                                 | 100 x 100mm to sit flush with stone below  |
|         | Tall handles on fridge and pantry               | Custom        | Castella Ledge replica made by metal fabricator to specs on plan                                                                                                                                                                                                                                                                                                                                                                                                                                                                                                                                                                                                                                                                                                                                                                                                                                                                                                                                                                                                                                                                                                                                                                                                                                                                                                                                                                                                                                                                                                                                                                                                                                                                                                                                                                                                                                                                                                                                                                                                                                                              | 1200mm                                     |
| 5       | Drawer handles                                  | Castella      | Ledge matt balck                                                                                                                                                                                                                                                                                                                                                                                                                                                                                                                                                                                                                                                                                                                                                                                                                                                                                                                                                                                                                                                                                                                                                                                                                                                                                                                                                                                                                                                                                                                                                                                                                                                                                                                                                                                                                                                                                                                                                                                                                                                                                                              | 200mm                                      |
| 5       | Small door handles                              | Castella      | Ledge matt black                                                                                                                                                                                                                                                                                                                                                                                                                                                                                                                                                                                                                                                                                                                                                                                                                                                                                                                                                                                                                                                                                                                                                                                                                                                                                                                                                                                                                                                                                                                                                                                                                                                                                                                                                                                                                                                                                                                                                                                                                                                                                                              | 200mm                                      |
| LAUNDE  | RY                                              | an .          |                                                                                                                                                                                                                                                                                                                                                                                                                                                                                                                                                                                                                                                                                                                                                                                                                                                                                                                                                                                                                                                                                                                                                                                                                                                                                                                                                                                                                                                                                                                                                                                                                                                                                                                                                                                                                                                                                                                                                                                                                                                                                                                               | ×                                          |
| image   | area                                            | supplier      | details/colour                                                                                                                                                                                                                                                                                                                                                                                                                                                                                                                                                                                                                                                                                                                                                                                                                                                                                                                                                                                                                                                                                                                                                                                                                                                                                                                                                                                                                                                                                                                                                                                                                                                                                                                                                                                                                                                                                                                                                                                                                                                                                                                | size/profile/thickness                     |
| 1       | Door and drawer fronts                          | Polytec       | Prime Oak Woodmatt                                                                                                                                                                                                                                                                                                                                                                                                                                                                                                                                                                                                                                                                                                                                                                                                                                                                                                                                                                                                                                                                                                                                                                                                                                                                                                                                                                                                                                                                                                                                                                                                                                                                                                                                                                                                                                                                                                                                                                                                                                                                                                            | Flat melamine                              |
| 3       | Benchtops                                       | Caesarstone   | Noble Grey                                                                                                                                                                                                                                                                                                                                                                                                                                                                                                                                                                                                                                                                                                                                                                                                                                                                                                                                                                                                                                                                                                                                                                                                                                                                                                                                                                                                                                                                                                                                                                                                                                                                                                                                                                                                                                                                                                                                                                                                                                                                                                                    | 40mm                                       |
| 2       | Floating shelves                                | Polytec       | Black woodmatt                                                                                                                                                                                                                                                                                                                                                                                                                                                                                                                                                                                                                                                                                                                                                                                                                                                                                                                                                                                                                                                                                                                                                                                                                                                                                                                                                                                                                                                                                                                                                                                                                                                                                                                                                                                                                                                                                                                                                                                                                                                                                                                | 1mm edge tape 33mm                         |
| 3       | Splashback Low                                  | Caesarstone   | Noble Grey                                                                                                                                                                                                                                                                                                                                                                                                                                                                                                                                                                                                                                                                                                                                                                                                                                                                                                                                                                                                                                                                                                                                                                                                                                                                                                                                                                                                                                                                                                                                                                                                                                                                                                                                                                                                                                                                                                                                                                                                                                                                                                                    | 20mm to sit flush with tile aabove         |
| 4       | Splashback High                                 | Vulcano       | Clay handmade tile VM592 lily                                                                                                                                                                                                                                                                                                                                                                                                                                                                                                                                                                                                                                                                                                                                                                                                                                                                                                                                                                                                                                                                                                                                                                                                                                                                                                                                                                                                                                                                                                                                                                                                                                                                                                                                                                                                                                                                                                                                                                                                                                                                                                 | 100 x 100mm to sit flush with zstone below |
| -       | Tall handles on fridge and pantry               | Custom        | Castella Ledge replica made by metal fabricator to specs on plan                                                                                                                                                                                                                                                                                                                                                                                                                                                                                                                                                                                                                                                                                                                                                                                                                                                                                                                                                                                                                                                                                                                                                                                                                                                                                                                                                                                                                                                                                                                                                                                                                                                                                                                                                                                                                                                                                                                                                                                                                                                              | 1200mm                                     |
| 5       | Drawer handles                                  | Castella      | Ledge matt balck                                                                                                                                                                                                                                                                                                                                                                                                                                                                                                                                                                                                                                                                                                                                                                                                                                                                                                                                                                                                                                                                                                                                                                                                                                                                                                                                                                                                                                                                                                                                                                                                                                                                                                                                                                                                                                                                                                                                                                                                                                                                                                              | 200mm                                      |
| 5       | Small door handles                              | Castella      | Ledge matt black                                                                                                                                                                                                                                                                                                                                                                                                                                                                                                                                                                                                                                                                                                                                                                                                                                                                                                                                                                                                                                                                                                                                                                                                                                                                                                                                                                                                                                                                                                                                                                                                                                                                                                                                                                                                                                                                                                                                                                                                                                                                                                              | 200mm                                      |
| TV UNIT | / FIREPLACE                                     |               |                                                                                                                                                                                                                                                                                                                                                                                                                                                                                                                                                                                                                                                                                                                                                                                                                                                                                                                                                                                                                                                                                                                                                                                                                                                                                                                                                                                                                                                                                                                                                                                                                                                                                                                                                                                                                                                                                                                                                                                                                                                                                                                               |                                            |
| image   | area                                            | supplier      | details/colour                                                                                                                                                                                                                                                                                                                                                                                                                                                                                                                                                                                                                                                                                                                                                                                                                                                                                                                                                                                                                                                                                                                                                                                                                                                                                                                                                                                                                                                                                                                                                                                                                                                                                                                                                                                                                                                                                                                                                                                                                                                                                                                | size/profile/thickness                     |
| 1       | Doors                                           | Custom        | Steel framed, with clear glass<br>made by steel fabrication to specs<br>on plans                                                                                                                                                                                                                                                                                                                                                                                                                                                                                                                                                                                                                                                                                                                                                                                                                                                                                                                                                                                                                                                                                                                                                                                                                                                                                                                                                                                                                                                                                                                                                                                                                                                                                                                                                                                                                                                                                                                                                                                                                                              | n/a                                        |
| 3       | Feature timber                                  | Polytec       | Prime Oak woodmatt                                                                                                                                                                                                                                                                                                                                                                                                                                                                                                                                                                                                                                                                                                                                                                                                                                                                                                                                                                                                                                                                                                                                                                                                                                                                                                                                                                                                                                                                                                                                                                                                                                                                                                                                                                                                                                                                                                                                                                                                                                                                                                            | 30mm steccawood                            |
| 2       | End panels                                      | Polytec       | Black Woodmatt                                                                                                                                                                                                                                                                                                                                                                                                                                                                                                                                                                                                                                                                                                                                                                                                                                                                                                                                                                                                                                                                                                                                                                                                                                                                                                                                                                                                                                                                                                                                                                                                                                                                                                                                                                                                                                                                                                                                                                                                                                                                                                                | 1mm edge tape                              |
| 2       | Interior backing panels                         | Polytec       | Black Woodmatt                                                                                                                                                                                                                                                                                                                                                                                                                                                                                                                                                                                                                                                                                                                                                                                                                                                                                                                                                                                                                                                                                                                                                                                                                                                                                                                                                                                                                                                                                                                                                                                                                                                                                                                                                                                                                                                                                                                                                                                                                                                                                                                | Laminate sheet                             |
| 2       | Interior Floating Shelves                       | Polytec       | Black Woodmatt                                                                                                                                                                                                                                                                                                                                                                                                                                                                                                                                                                                                                                                                                                                                                                                                                                                                                                                                                                                                                                                                                                                                                                                                                                                                                                                                                                                                                                                                                                                                                                                                                                                                                                                                                                                                                                                                                                                                                                                                                                                                                                                | 33mm 1mm edge tape                         |
| 3       | Fireplace Surround                              | Caesarstone   | Noble Grey                                                                                                                                                                                                                                                                                                                                                                                                                                                                                                                                                                                                                                                                                                                                                                                                                                                                                                                                                                                                                                                                                                                                                                                                                                                                                                                                                                                                                                                                                                                                                                                                                                                                                                                                                                                                                                                                                                                                                                                                                                                                                                                    | See plans for specs                        |
|         | Tall handles                                    | Custom        | Castella Ledge replica made by metal fabricator to specs on plan                                                                                                                                                                                                                                                                                                                                                                                                                                                                                                                                                                                                                                                                                                                                                                                                                                                                                                                                                                                                                                                                                                                                                                                                                                                                                                                                                                                                                                                                                                                                                                                                                                                                                                                                                                                                                                                                                                                                                                                                                                                              | 1200mm                                     |