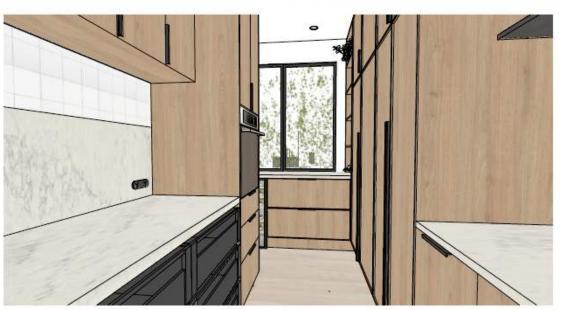

## SELE joinery ONS

1. Prime Oak

2. Black Woodmatt 3. Noble Grey

4. Lily Tile

Castella Ledge

| KITCHE |                                                           |             |                                                                            |                                           |
|--------|-----------------------------------------------------------|-------------|----------------------------------------------------------------------------|-------------------------------------------|
| image  | area                                                      | supplier    | details/colour                                                             | size/profile/thickness                    |
| 1      | Door and drawer fronts                                    | Polytec     | Prime Oak Woodmatt                                                         | chifley                                   |
| 1      | Island end panels                                         | Polytec     | Prime Oak Woodmatt                                                         | Thermo end panel                          |
| 1      | Island front panel                                        | Polytec     | Prime Oak Stecca wood                                                      | 30mm half rounds                          |
| 2      | Rangehood cover                                           | Polytec     | Black Woodmatt                                                             | Curved laminate see plans                 |
| 3      | Benchtops                                                 | Caesarstone | Noble Grey                                                                 | 40mm butt into end panels                 |
| -      | Display Cabinets                                          | Custom      | Steel framed, with clear glass made by steel fabrication to specs on plans | n/a                                       |
| 1      | Backing for display cabinets                              | Polytec     | Prime Oak Woodmatt                                                         | Flat panel                                |
| 1      | Floating shelves for display cabinets                     | Polytec     | Prime Oak Woodmatt                                                         | 33mm 1mm edge tape                        |
| 3      | Splashback Low                                            | Caesarstone | Noble Grey                                                                 | 20mm to sit flush with tile above         |
| 4      | Splashback High                                           | Vulcano     | Clay handmade tile VM592 lily                                              | 100 x 100mm to sit flush with stone below |
| 2/     | Tall handles on display cabinets                          | Custom      | Castella Ledge replica made by metal fabricator to specs on plan           | 1200mm                                    |
| 5      | Drawer handles                                            | Castella    | Ledge matt balck                                                           | 200mm                                     |
| 5      | Small door handles                                        | Castella    | Ledge matt black                                                           | 200mm                                     |
|        |                                                           | Š.          |                                                                            | ž                                         |
| image  | area                                                      | supplier    | details/colour                                                             | size/profile/thickness                    |
| 1      | Door and drawer fronts                                    | Polytec     | Prime Oak Woodmatt                                                         | Flat melamine                             |
|        | Fridge and pantry door fronts + drawers for servery bench | Polytec     | Prime Oak Woodmatt                                                         | Chifley                                   |

|         | a c                                             | 10.0          | First Control of the | post.                                      |
|---------|-------------------------------------------------|---------------|-------------------------------------------------------------------------------------------------------------------------------------------------------------------------------------------------------------------------------------------------------------------------------------------------------------------------------------------------------------------------------------------------------------------------------------------------------------------------------------------------------------------------------------------------------------------------------------------------------------------------------------------------------------------------------------------------------------------------------------------------------------------------------------------------------------------------------------------------------------------------------------------------------------------------------------------------------------------------------------------------------------------------------------------------------------------------------------------------------------------------------------------------------------------------------------------------------------------------------------------------------------------------------------------------------------------------------------------------------------------------------------------------------------------------------------------------------------------------------------------------------------------------------------------------------------------------------------------------------------------------------------------------------------------------------------------------------------------------------------------------------------------------------------------------------------------------------------------------------------------------------------------------------------------------------------------------------------------------------------------------------------------------------------------------------------------------------------------------------------------------------|--------------------------------------------|
| 2       | Rangehood cabinets                              | Polytec       | Prime Oak Woodmatt                                                                                                                                                                                                                                                                                                                                                                                                                                                                                                                                                                                                                                                                                                                                                                                                                                                                                                                                                                                                                                                                                                                                                                                                                                                                                                                                                                                                                                                                                                                                                                                                                                                                                                                                                                                                                                                                                                                                                                                                                                                                                                            | Flat melamine                              |
| 3       | Benchtops                                       | Caesarstone   | Noble Grey                                                                                                                                                                                                                                                                                                                                                                                                                                                                                                                                                                                                                                                                                                                                                                                                                                                                                                                                                                                                                                                                                                                                                                                                                                                                                                                                                                                                                                                                                                                                                                                                                                                                                                                                                                                                                                                                                                                                                                                                                                                                                                                    | 40mm                                       |
|         | Inner pantry drawers and breakfast nook drawers | ** ask joiner |                                                                                                                                                                                                                                                                                                                                                                                                                                                                                                                                                                                                                                                                                                                                                                                                                                                                                                                                                                                                                                                                                                                                                                                                                                                                                                                                                                                                                                                                                                                                                                                                                                                                                                                                                                                                                                                                                                                                                                                                                                                                                                                               |                                            |
| 1       | Floating shelves                                | Polytec       | Black Woodmatt                                                                                                                                                                                                                                                                                                                                                                                                                                                                                                                                                                                                                                                                                                                                                                                                                                                                                                                                                                                                                                                                                                                                                                                                                                                                                                                                                                                                                                                                                                                                                                                                                                                                                                                                                                                                                                                                                                                                                                                                                                                                                                                | 33mm 1mm edge tape                         |
| 3       | Splashback Low                                  | Caesarstone   | Noble Grey                                                                                                                                                                                                                                                                                                                                                                                                                                                                                                                                                                                                                                                                                                                                                                                                                                                                                                                                                                                                                                                                                                                                                                                                                                                                                                                                                                                                                                                                                                                                                                                                                                                                                                                                                                                                                                                                                                                                                                                                                                                                                                                    | 20mm to sit flush with tile above          |
| 1       | Splashback High                                 | Vulcano       | Clay handmade tile VM592 lily                                                                                                                                                                                                                                                                                                                                                                                                                                                                                                                                                                                                                                                                                                                                                                                                                                                                                                                                                                                                                                                                                                                                                                                                                                                                                                                                                                                                                                                                                                                                                                                                                                                                                                                                                                                                                                                                                                                                                                                                                                                                                                 | 100 x 100mm to sit flush with stone below  |
|         | Tall handles on fridge and pantry               | Custom        | Castella Ledge replica made by metal fabricator to specs on plan                                                                                                                                                                                                                                                                                                                                                                                                                                                                                                                                                                                                                                                                                                                                                                                                                                                                                                                                                                                                                                                                                                                                                                                                                                                                                                                                                                                                                                                                                                                                                                                                                                                                                                                                                                                                                                                                                                                                                                                                                                                              | 1200mm                                     |
| 5       | Drawer handles                                  | Castella      | Ledge matt balck                                                                                                                                                                                                                                                                                                                                                                                                                                                                                                                                                                                                                                                                                                                                                                                                                                                                                                                                                                                                                                                                                                                                                                                                                                                                                                                                                                                                                                                                                                                                                                                                                                                                                                                                                                                                                                                                                                                                                                                                                                                                                                              | 200mm                                      |
| 5       | Small door handles                              | Castella      | Ledge matt black                                                                                                                                                                                                                                                                                                                                                                                                                                                                                                                                                                                                                                                                                                                                                                                                                                                                                                                                                                                                                                                                                                                                                                                                                                                                                                                                                                                                                                                                                                                                                                                                                                                                                                                                                                                                                                                                                                                                                                                                                                                                                                              | 200mm                                      |
| LAUNDE  | RY                                              | an .          |                                                                                                                                                                                                                                                                                                                                                                                                                                                                                                                                                                                                                                                                                                                                                                                                                                                                                                                                                                                                                                                                                                                                                                                                                                                                                                                                                                                                                                                                                                                                                                                                                                                                                                                                                                                                                                                                                                                                                                                                                                                                                                                               | ×                                          |
| image   | area                                            | supplier      | details/colour                                                                                                                                                                                                                                                                                                                                                                                                                                                                                                                                                                                                                                                                                                                                                                                                                                                                                                                                                                                                                                                                                                                                                                                                                                                                                                                                                                                                                                                                                                                                                                                                                                                                                                                                                                                                                                                                                                                                                                                                                                                                                                                | size/profile/thickness                     |
| 1       | Door and drawer fronts                          | Polytec       | Prime Oak Woodmatt                                                                                                                                                                                                                                                                                                                                                                                                                                                                                                                                                                                                                                                                                                                                                                                                                                                                                                                                                                                                                                                                                                                                                                                                                                                                                                                                                                                                                                                                                                                                                                                                                                                                                                                                                                                                                                                                                                                                                                                                                                                                                                            | Flat melamine                              |
| 3       | Benchtops                                       | Caesarstone   | Noble Grey                                                                                                                                                                                                                                                                                                                                                                                                                                                                                                                                                                                                                                                                                                                                                                                                                                                                                                                                                                                                                                                                                                                                                                                                                                                                                                                                                                                                                                                                                                                                                                                                                                                                                                                                                                                                                                                                                                                                                                                                                                                                                                                    | 40mm                                       |
| 2       | Floating shelves                                | Polytec       | Black woodmatt                                                                                                                                                                                                                                                                                                                                                                                                                                                                                                                                                                                                                                                                                                                                                                                                                                                                                                                                                                                                                                                                                                                                                                                                                                                                                                                                                                                                                                                                                                                                                                                                                                                                                                                                                                                                                                                                                                                                                                                                                                                                                                                | 1mm edge tape 33mm                         |
| 3       | Splashback Low                                  | Caesarstone   | Noble Grey                                                                                                                                                                                                                                                                                                                                                                                                                                                                                                                                                                                                                                                                                                                                                                                                                                                                                                                                                                                                                                                                                                                                                                                                                                                                                                                                                                                                                                                                                                                                                                                                                                                                                                                                                                                                                                                                                                                                                                                                                                                                                                                    | 20mm to sit flush with tile aabove         |
| 4       | Splashback High                                 | Vulcano       | Clay handmade tile VM592 lily                                                                                                                                                                                                                                                                                                                                                                                                                                                                                                                                                                                                                                                                                                                                                                                                                                                                                                                                                                                                                                                                                                                                                                                                                                                                                                                                                                                                                                                                                                                                                                                                                                                                                                                                                                                                                                                                                                                                                                                                                                                                                                 | 100 x 100mm to sit flush with zstone below |
| -       | Tall handles on fridge and pantry               | Custom        | Castella Ledge replica made by metal fabricator to specs on plan                                                                                                                                                                                                                                                                                                                                                                                                                                                                                                                                                                                                                                                                                                                                                                                                                                                                                                                                                                                                                                                                                                                                                                                                                                                                                                                                                                                                                                                                                                                                                                                                                                                                                                                                                                                                                                                                                                                                                                                                                                                              | 1200mm                                     |
| 5       | Drawer handles                                  | Castella      | Ledge matt balck                                                                                                                                                                                                                                                                                                                                                                                                                                                                                                                                                                                                                                                                                                                                                                                                                                                                                                                                                                                                                                                                                                                                                                                                                                                                                                                                                                                                                                                                                                                                                                                                                                                                                                                                                                                                                                                                                                                                                                                                                                                                                                              | 200mm                                      |
| 5       | Small door handles                              | Castella      | Ledge matt black                                                                                                                                                                                                                                                                                                                                                                                                                                                                                                                                                                                                                                                                                                                                                                                                                                                                                                                                                                                                                                                                                                                                                                                                                                                                                                                                                                                                                                                                                                                                                                                                                                                                                                                                                                                                                                                                                                                                                                                                                                                                                                              | 200mm                                      |
| TV UNIT | / FIREPLACE                                     |               |                                                                                                                                                                                                                                                                                                                                                                                                                                                                                                                                                                                                                                                                                                                                                                                                                                                                                                                                                                                                                                                                                                                                                                                                                                                                                                                                                                                                                                                                                                                                                                                                                                                                                                                                                                                                                                                                                                                                                                                                                                                                                                                               |                                            |
| image   | area                                            | supplier      | details/colour                                                                                                                                                                                                                                                                                                                                                                                                                                                                                                                                                                                                                                                                                                                                                                                                                                                                                                                                                                                                                                                                                                                                                                                                                                                                                                                                                                                                                                                                                                                                                                                                                                                                                                                                                                                                                                                                                                                                                                                                                                                                                                                | size/profile/thickness                     |
| 1       | Doors                                           | Custom        | Steel framed, with clear glass<br>made by steel fabrication to specs<br>on plans                                                                                                                                                                                                                                                                                                                                                                                                                                                                                                                                                                                                                                                                                                                                                                                                                                                                                                                                                                                                                                                                                                                                                                                                                                                                                                                                                                                                                                                                                                                                                                                                                                                                                                                                                                                                                                                                                                                                                                                                                                              | n/a                                        |
| 3       | Feature timber                                  | Polytec       | Prime Oak woodmatt                                                                                                                                                                                                                                                                                                                                                                                                                                                                                                                                                                                                                                                                                                                                                                                                                                                                                                                                                                                                                                                                                                                                                                                                                                                                                                                                                                                                                                                                                                                                                                                                                                                                                                                                                                                                                                                                                                                                                                                                                                                                                                            | 30mm steccawood                            |
| 2       | End panels                                      | Polytec       | Black Woodmatt                                                                                                                                                                                                                                                                                                                                                                                                                                                                                                                                                                                                                                                                                                                                                                                                                                                                                                                                                                                                                                                                                                                                                                                                                                                                                                                                                                                                                                                                                                                                                                                                                                                                                                                                                                                                                                                                                                                                                                                                                                                                                                                | 1mm edge tape                              |
| 2       | Interior backing panels                         | Polytec       | Black Woodmatt                                                                                                                                                                                                                                                                                                                                                                                                                                                                                                                                                                                                                                                                                                                                                                                                                                                                                                                                                                                                                                                                                                                                                                                                                                                                                                                                                                                                                                                                                                                                                                                                                                                                                                                                                                                                                                                                                                                                                                                                                                                                                                                | Laminate sheet                             |
| 2       | Interior Floating Shelves                       | Polytec       | Black Woodmatt                                                                                                                                                                                                                                                                                                                                                                                                                                                                                                                                                                                                                                                                                                                                                                                                                                                                                                                                                                                                                                                                                                                                                                                                                                                                                                                                                                                                                                                                                                                                                                                                                                                                                                                                                                                                                                                                                                                                                                                                                                                                                                                | 33mm 1mm edge tape                         |
| 3       | Fireplace Surround                              | Caesarstone   | Noble Grey                                                                                                                                                                                                                                                                                                                                                                                                                                                                                                                                                                                                                                                                                                                                                                                                                                                                                                                                                                                                                                                                                                                                                                                                                                                                                                                                                                                                                                                                                                                                                                                                                                                                                                                                                                                                                                                                                                                                                                                                                                                                                                                    | See plans for specs                        |
|         | Tall handles                                    | Custom        | Castella Ledge replica made by metal fabricator to specs on plan                                                                                                                                                                                                                                                                                                                                                                                                                                                                                                                                                                                                                                                                                                                                                                                                                                                                                                                                                                                                                                                                                                                                                                                                                                                                                                                                                                                                                                                                                                                                                                                                                                                                                                                                                                                                                                                                                                                                                                                                                                                              | 1200mm                                     |