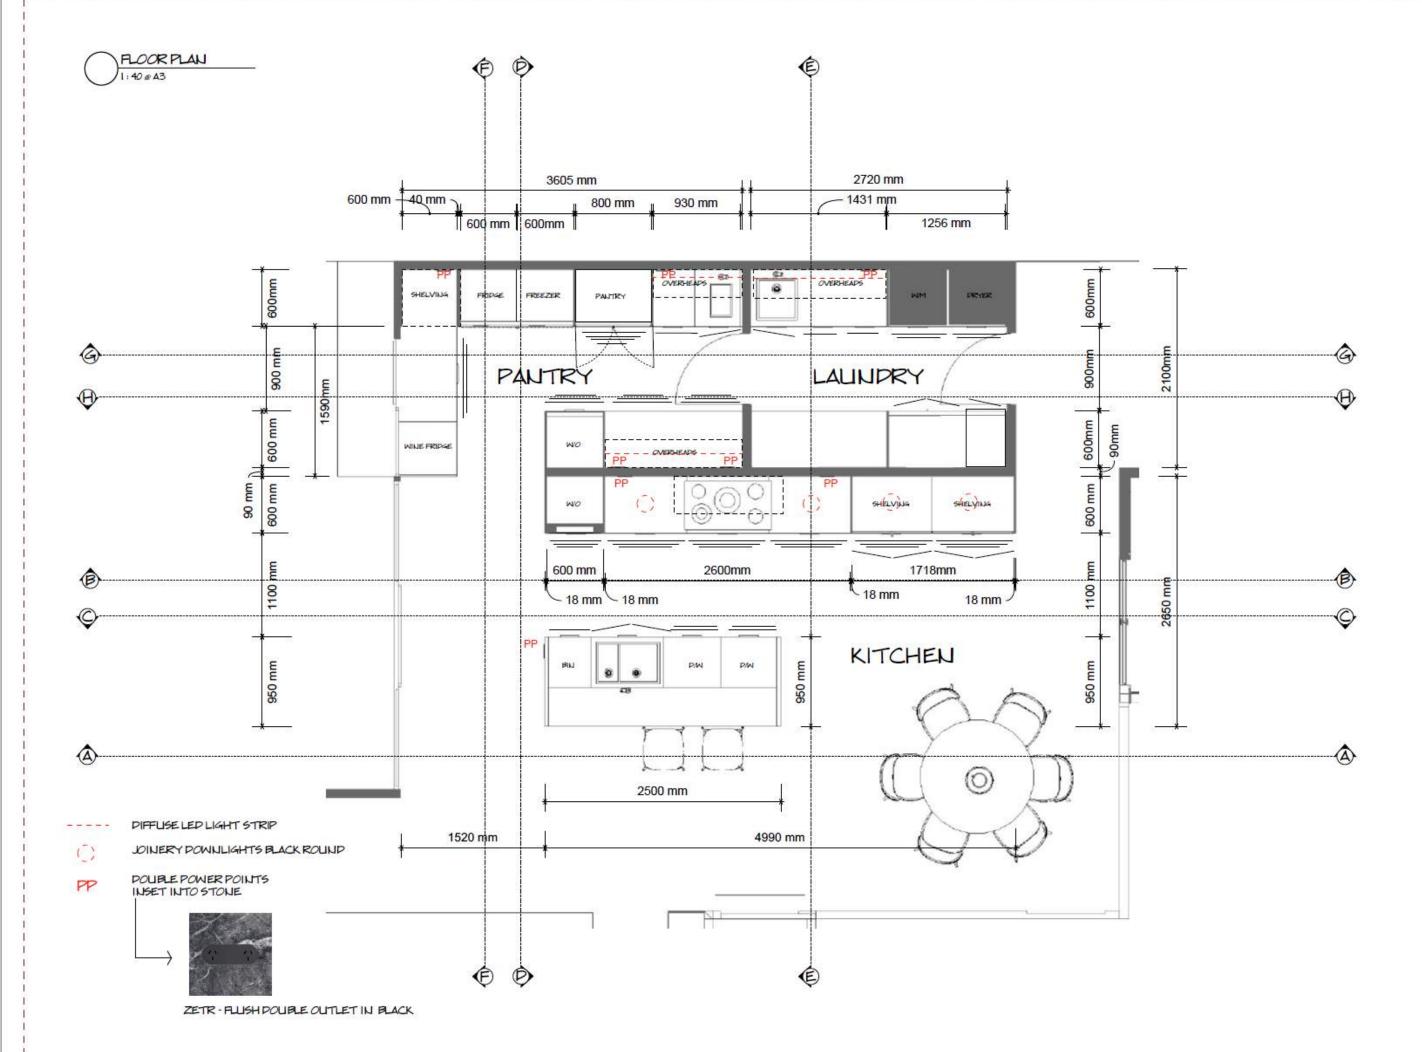

### FIRE PLACE

ZETR-FLUSH DOUBLE OUTLET IN BLACK Interior

DATE

DATE

SECTION

1:40 @ A3

SECTION

1:40 @ A3

SECTION

INDICATIVE INTERIOR DESIGN DRAWINGS ONLY. CONFIRM ALL MEASUREMENTS ON SITE.

1:40 @ A3

DATE

INDICATIVE INTERIOR DESIGN DRAWINGS ONLY. CONFIRM ALL MEASUREMENTS ON SITE.

C4

Tranquil Retreat

Interior

INDICATIVE INTERIOR DESIGN DRAWINGS ONLY, CONFIRM ALL MEASUREMENTS ON SITE.