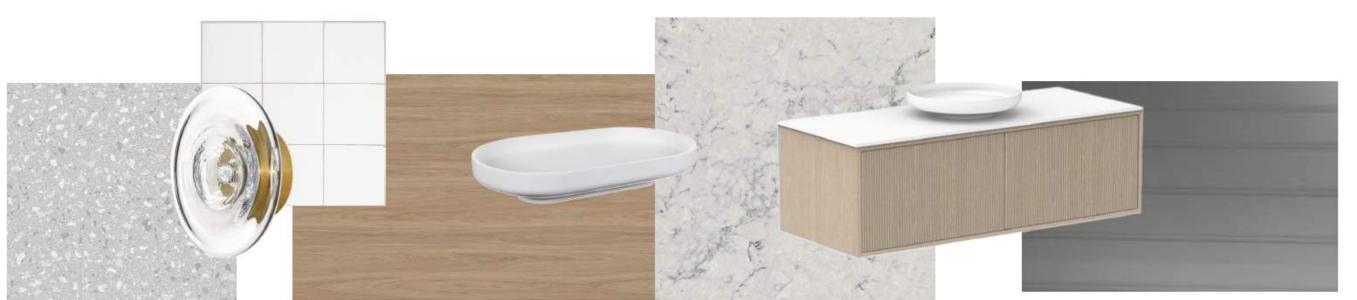

## SELE joinery ONS

1. Prime Oak

2. Black Woodmatt 3. Noble Grey

4. Lily Tile

Castella Ledge

| KITCHE |                                                           |             |                                                                            |                                           |
|--------|-----------------------------------------------------------|-------------|----------------------------------------------------------------------------|-------------------------------------------|
| image  | area                                                      | supplier    | details/colour                                                             | size/profile/thickness                    |
| 1      | Door and drawer fronts                                    | Polytec     | Prime Oak Woodmatt                                                         | chifley                                   |
| 1      | Island end panels                                         | Polytec     | Prime Oak Woodmatt                                                         | Thermo end panel                          |
| 1      | Island front panel                                        | Polytec     | Prime Oak Stecca wood                                                      | 30mm half rounds                          |
| 2      | Rangehood cover                                           | Polytec     | Black Woodmatt                                                             | Curved laminate see plans                 |
| 3      | Benchtops                                                 | Caesarstone | Noble Grey                                                                 | 40mm butt into end panels                 |
| -      | Display Cabinets                                          | Custom      | Steel framed, with clear glass made by steel fabrication to specs on plans | n/a                                       |
| 1      | Backing for display cabinets                              | Polytec     | Prime Oak Woodmatt                                                         | Flat panel                                |
| 1      | Floating shelves for display cabinets                     | Polytec     | Prime Oak Woodmatt                                                         | 33mm 1mm edge tape                        |
| 3      | Splashback Low                                            | Caesarstone | Noble Grey                                                                 | 20mm to sit flush with tile above         |
| 4      | Splashback High                                           | Vulcano     | Clay handmade tile VM592 lily                                              | 100 x 100mm to sit flush with stone below |
| 2/     | Tall handles on display cabinets                          | Custom      | Castella Ledge replica made by metal fabricator to specs on plan           | 1200mm                                    |
| 5      | Drawer handles                                            | Castella    | Ledge matt balck                                                           | 200mm                                     |
| 5      | Small door handles                                        | Castella    | Ledge matt black                                                           | 200mm                                     |
|        |                                                           | Š.          |                                                                            | ž                                         |
| image  | area                                                      | supplier    | details/colour                                                             | size/profile/thickness                    |
| 1      | Door and drawer fronts                                    | Polytec     | Prime Oak Woodmatt                                                         | Flat melamine                             |
|        | Fridge and pantry door fronts + drawers for servery bench | Polytec     | Prime Oak Woodmatt                                                         | Chifley                                   |

Abode Grande
Murray Blackbutt

Chatsworth Archer

8. Gem Light Grey 600x600

Vulcano Zellige Lily square
Caesarstone Noble Grey Stone

| FLOC  | RING - Choices Floori | ng               |                        |                  |
|-------|-----------------------|------------------|------------------------|------------------|
| 6     | Plank flooring        | Choices Flooring | Abode Grande Blackbutt |                  |
| 7     | Carpet                | Choices Flooring | Chatsworth Archer      |                  |
| TILES |                       | ***              | (n 1 m)                |                  |
| 8     | floor                 | Elite Tiles      | Gem Light Grey         | 2.7 x 2.5 = 6.75 |
| 9     | Section A             | Vulcano Tiles    | Zellige Lily           | 1.5 x 1.3 = 1.95 |
| 8     | Section B             | Elite Tiles      | Gem Light Grey         | 2.5 x 2.7 = 6.75 |
| 9     | Section C             | Vulcano Tiles    | Zellige Lily           | 1 x 2.7 = 2.7    |
| 8     | Section D             | Elite Tiles      | Gem Light Grey         | 0.9 x 1.2 = 1.08 |
| 9     | Section D             | Vulcano Tiles    | Zellige Lily           | 0.9 x 1.5 = 1.35 |
| 8     | Section E             | Elite Tiles      | Gem Light Grey         | 1.3 x 2.7 = 1.95 |
| 9     | Section F             | Vulcano Tiles    | Zellige Lily           | 1.3 x 2.7 = 3.51 |
|       |                       | TOTAL            | Gem Light Grey         | 16.53            |
|       |                       | TOTAL            | Zellige Lily           | 9.51             |
| TILES | - Main Bath / powder  | room / toilet    | *                      | k.               |
| 8     | floor                 | Elite Tiles      | Gem Light Grey         | 2.6 x 2.4 = 6.24 |
| 8     | Section G             | Vulcano Tiles    | Zellige Lily           | 0.9 x 2.6 = 2.34 |
| 8     | Section I             | Elite Tiles      | Gem Light Grey         | 2.6 x 2.7 = 7.02 |
| 8     | Section J             | Elite Tiles      | Gem Light Grey         | 2.4 x 2.7 = 6.48 |
|       |                       | TOTAL            | Gem Light Grey         | 19.74            |