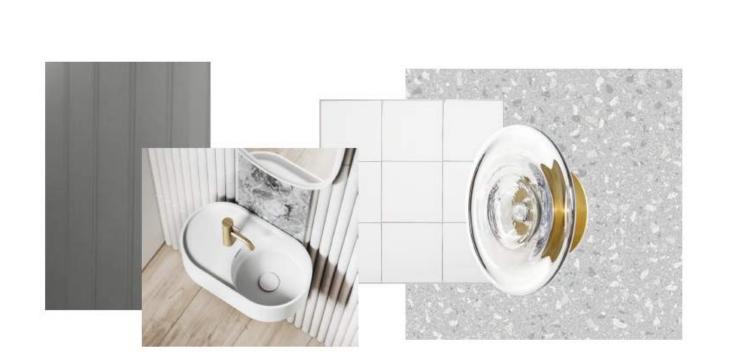

## SELE joinery ONS

1. Prime Oak

2. Black Woodmatt 3. Noble Grey

4. Lily Tile

Castella Ledge

| KITCHE |                                                           |             |                                                                            |                                           |
|--------|-----------------------------------------------------------|-------------|----------------------------------------------------------------------------|-------------------------------------------|
| image  | area                                                      | supplier    | details/colour                                                             | size/profile/thickness                    |
| 1      | Door and drawer fronts                                    | Polytec     | Prime Oak Woodmatt                                                         | chifley                                   |
| 1      | Island end panels                                         | Polytec     | Prime Oak Woodmatt                                                         | Thermo end panel                          |
| 1      | Island front panel                                        | Polytec     | Prime Oak Stecca wood                                                      | 30mm half rounds                          |
| 2      | Rangehood cover                                           | Polytec     | Black Woodmatt                                                             | Curved laminate see plans                 |
| 3      | Benchtops                                                 | Caesarstone | Noble Grey                                                                 | 40mm butt into end panels                 |
| -      | Display Cabinets                                          | Custom      | Steel framed, with clear glass made by steel fabrication to specs on plans | n/a                                       |
| 1      | Backing for display cabinets                              | Polytec     | Prime Oak Woodmatt                                                         | Flat panel                                |
| 1      | Floating shelves for display cabinets                     | Polytec     | Prime Oak Woodmatt                                                         | 33mm 1mm edge tape                        |
| 3      | Splashback Low                                            | Caesarstone | Noble Grey                                                                 | 20mm to sit flush with tile above         |
| 4      | Splashback High                                           | Vulcano     | Clay handmade tile VM592 lily                                              | 100 x 100mm to sit flush with stone below |
| 2/     | Tall handles on display cabinets                          | Custom      | Castella Ledge replica made by metal fabricator to specs on plan           | 1200mm                                    |
| 5      | Drawer handles                                            | Castella    | Ledge matt balck                                                           | 200mm                                     |
| 5      | Small door handles                                        | Castella    | Ledge matt black                                                           | 200mm                                     |
|        |                                                           | Š.          |                                                                            | ž                                         |
| image  | area                                                      | supplier    | details/colour                                                             | size/profile/thickness                    |
| 1      | Door and drawer fronts                                    | Polytec     | Prime Oak Woodmatt                                                         | Flat melamine                             |
|        | Fridge and pantry door fronts + drawers for servery bench | Polytec     | Prime Oak Woodmatt                                                         | Chifley                                   |

Abode Grande
Murray Blackbutt

Chatsworth Archer

8. Gem Light Grey 600x600

Vulcano Zellige Lily square
Caesarstone Noble Grey Stone

| FLOC  | RING - Choices Floori | ng               |                        |                  |
|-------|-----------------------|------------------|------------------------|------------------|
| 6     | Plank flooring        | Choices Flooring | Abode Grande Blackbutt |                  |
| 7     | Carpet                | Choices Flooring | Chatsworth Archer      |                  |
| TILES |                       | ***              | (n 1 m)                |                  |
| 8     | floor                 | Elite Tiles      | Gem Light Grey         | 2.7 x 2.5 = 6.75 |
| 9     | Section A             | Vulcano Tiles    | Zellige Lily           | 1.5 x 1.3 = 1.95 |
| 8     | Section B             | Elite Tiles      | Gem Light Grey         | 2.5 x 2.7 = 6.75 |
| 9     | Section C             | Vulcano Tiles    | Zellige Lily           | 1 x 2.7 = 2.7    |
| 8     | Section D             | Elite Tiles      | Gem Light Grey         | 0.9 x 1.2 = 1.08 |
| 9     | Section D             | Vulcano Tiles    | Zellige Lily           | 0.9 x 1.5 = 1.35 |
| 8     | Section E             | Elite Tiles      | Gem Light Grey         | 1.3 x 2.7 = 1.95 |
| 9     | Section F             | Vulcano Tiles    | Zellige Lily           | 1.3 x 2.7 = 3.51 |
|       |                       | TOTAL            | Gem Light Grey         | 16.53            |
|       |                       | TOTAL            | Zellige Lily           | 9.51             |
| TILES | - Main Bath / powder  | room / toilet    | *                      | k.               |
| 8     | floor                 | Elite Tiles      | Gem Light Grey         | 2.6 x 2.4 = 6.24 |
| 8     | Section G             | Vulcano Tiles    | Zellige Lily           | 0.9 x 2.6 = 2.34 |
| 8     | Section I             | Elite Tiles      | Gem Light Grey         | 2.6 x 2.7 = 7.02 |
| 8     | Section J             | Elite Tiles      | Gem Light Grey         | 2.4 x 2.7 = 6.48 |
|       |                       | TOTAL            | Gem Light Grey         | 19.74            |