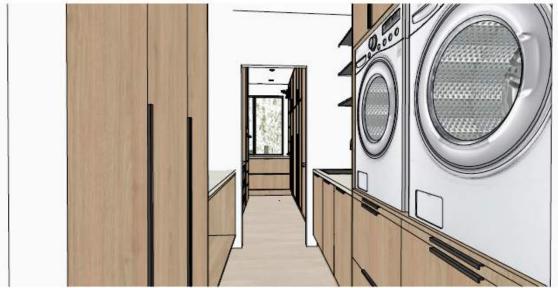

## SELE joinery ONS

1. Prime Oak

2. Black Woodmatt 3. Noble Grey

4. Lily Tile

Castella Ledge

| KITCHE |                                                           |             |                                                                            |                                           |
|--------|-----------------------------------------------------------|-------------|----------------------------------------------------------------------------|-------------------------------------------|
| image  | area                                                      | supplier    | details/colour                                                             | size/profile/thickness                    |
| 1      | Door and drawer fronts                                    | Polytec     | Prime Oak Woodmatt                                                         | chifley                                   |
| 1      | Island end panels                                         | Polytec     | Prime Oak Woodmatt                                                         | Thermo end panel                          |
| 1      | Island front panel                                        | Polytec     | Prime Oak Stecca wood                                                      | 30mm half rounds                          |
| 2      | Rangehood cover                                           | Polytec     | Black Woodmatt                                                             | Curved laminate see plans                 |
| 3      | Benchtops                                                 | Caesarstone | Noble Grey                                                                 | 40mm butt into end panels                 |
| -      | Display Cabinets                                          | Custom      | Steel framed, with clear glass made by steel fabrication to specs on plans | n/a                                       |
| 1      | Backing for display cabinets                              | Polytec     | Prime Oak Woodmatt                                                         | Flat panel                                |
| 1      | Floating shelves for display cabinets                     | Polytec     | Prime Oak Woodmatt                                                         | 33mm 1mm edge tape                        |
| 3      | Splashback Low                                            | Caesarstone | Noble Grey                                                                 | 20mm to sit flush with tile above         |
| 4      | Splashback High                                           | Vulcano     | Clay handmade tile VM592 lily                                              | 100 x 100mm to sit flush with stone below |
| 2/     | Tall handles on display cabinets                          | Custom      | Castella Ledge replica made by metal fabricator to specs on plan           | 1200mm                                    |
| 5      | Drawer handles                                            | Castella    | Ledge matt balck                                                           | 200mm                                     |
| 5      | Small door handles                                        | Castella    | Ledge matt black                                                           | 200mm                                     |
|        |                                                           | Š.          |                                                                            | ž                                         |
| image  | area                                                      | supplier    | details/colour                                                             | size/profile/thickness                    |
| 1      | Door and drawer fronts                                    | Polytec     | Prime Oak Woodmatt                                                         | Flat melamine                             |
|        | Fridge and pantry door fronts + drawers for servery bench | Polytec     | Prime Oak Woodmatt                                                         | Chifley                                   |

|         | a c                                             | 10.0          | First Control of the | post.                                      |
|---------|-------------------------------------------------|---------------|-------------------------------------------------------------------------------------------------------------------------------------------------------------------------------------------------------------------------------------------------------------------------------------------------------------------------------------------------------------------------------------------------------------------------------------------------------------------------------------------------------------------------------------------------------------------------------------------------------------------------------------------------------------------------------------------------------------------------------------------------------------------------------------------------------------------------------------------------------------------------------------------------------------------------------------------------------------------------------------------------------------------------------------------------------------------------------------------------------------------------------------------------------------------------------------------------------------------------------------------------------------------------------------------------------------------------------------------------------------------------------------------------------------------------------------------------------------------------------------------------------------------------------------------------------------------------------------------------------------------------------------------------------------------------------------------------------------------------------------------------------------------------------------------------------------------------------------------------------------------------------------------------------------------------------------------------------------------------------------------------------------------------------------------------------------------------------------------------------------------------------|--------------------------------------------|
| 2       | Rangehood cabinets                              | Polytec       | Prime Oak Woodmatt                                                                                                                                                                                                                                                                                                                                                                                                                                                                                                                                                                                                                                                                                                                                                                                                                                                                                                                                                                                                                                                                                                                                                                                                                                                                                                                                                                                                                                                                                                                                                                                                                                                                                                                                                                                                                                                                                                                                                                                                                                                                                                            | Flat melamine                              |
| 3       | Benchtops                                       | Caesarstone   | Noble Grey                                                                                                                                                                                                                                                                                                                                                                                                                                                                                                                                                                                                                                                                                                                                                                                                                                                                                                                                                                                                                                                                                                                                                                                                                                                                                                                                                                                                                                                                                                                                                                                                                                                                                                                                                                                                                                                                                                                                                                                                                                                                                                                    | 40mm                                       |
|         | Inner pantry drawers and breakfast nook drawers | ** ask joiner |                                                                                                                                                                                                                                                                                                                                                                                                                                                                                                                                                                                                                                                                                                                                                                                                                                                                                                                                                                                                                                                                                                                                                                                                                                                                                                                                                                                                                                                                                                                                                                                                                                                                                                                                                                                                                                                                                                                                                                                                                                                                                                                               |                                            |
| 1       | Floating shelves                                | Polytec       | Black Woodmatt                                                                                                                                                                                                                                                                                                                                                                                                                                                                                                                                                                                                                                                                                                                                                                                                                                                                                                                                                                                                                                                                                                                                                                                                                                                                                                                                                                                                                                                                                                                                                                                                                                                                                                                                                                                                                                                                                                                                                                                                                                                                                                                | 33mm 1mm edge tape                         |
| 3       | Splashback Low                                  | Caesarstone   | Noble Grey                                                                                                                                                                                                                                                                                                                                                                                                                                                                                                                                                                                                                                                                                                                                                                                                                                                                                                                                                                                                                                                                                                                                                                                                                                                                                                                                                                                                                                                                                                                                                                                                                                                                                                                                                                                                                                                                                                                                                                                                                                                                                                                    | 20mm to sit flush with tile above          |
| 1       | Splashback High                                 | Vulcano       | Clay handmade tile VM592 lily                                                                                                                                                                                                                                                                                                                                                                                                                                                                                                                                                                                                                                                                                                                                                                                                                                                                                                                                                                                                                                                                                                                                                                                                                                                                                                                                                                                                                                                                                                                                                                                                                                                                                                                                                                                                                                                                                                                                                                                                                                                                                                 | 100 x 100mm to sit flush with stone below  |
|         | Tall handles on fridge and pantry               | Custom        | Castella Ledge replica made by metal fabricator to specs on plan                                                                                                                                                                                                                                                                                                                                                                                                                                                                                                                                                                                                                                                                                                                                                                                                                                                                                                                                                                                                                                                                                                                                                                                                                                                                                                                                                                                                                                                                                                                                                                                                                                                                                                                                                                                                                                                                                                                                                                                                                                                              | 1200mm                                     |
| 5       | Drawer handles                                  | Castella      | Ledge matt balck                                                                                                                                                                                                                                                                                                                                                                                                                                                                                                                                                                                                                                                                                                                                                                                                                                                                                                                                                                                                                                                                                                                                                                                                                                                                                                                                                                                                                                                                                                                                                                                                                                                                                                                                                                                                                                                                                                                                                                                                                                                                                                              | 200mm                                      |
| 5       | Small door handles                              | Castella      | Ledge matt black                                                                                                                                                                                                                                                                                                                                                                                                                                                                                                                                                                                                                                                                                                                                                                                                                                                                                                                                                                                                                                                                                                                                                                                                                                                                                                                                                                                                                                                                                                                                                                                                                                                                                                                                                                                                                                                                                                                                                                                                                                                                                                              | 200mm                                      |
| LAUNDE  | RY                                              | an .          |                                                                                                                                                                                                                                                                                                                                                                                                                                                                                                                                                                                                                                                                                                                                                                                                                                                                                                                                                                                                                                                                                                                                                                                                                                                                                                                                                                                                                                                                                                                                                                                                                                                                                                                                                                                                                                                                                                                                                                                                                                                                                                                               | ×                                          |
| image   | area                                            | supplier      | details/colour                                                                                                                                                                                                                                                                                                                                                                                                                                                                                                                                                                                                                                                                                                                                                                                                                                                                                                                                                                                                                                                                                                                                                                                                                                                                                                                                                                                                                                                                                                                                                                                                                                                                                                                                                                                                                                                                                                                                                                                                                                                                                                                | size/profile/thickness                     |
| 1       | Door and drawer fronts                          | Polytec       | Prime Oak Woodmatt                                                                                                                                                                                                                                                                                                                                                                                                                                                                                                                                                                                                                                                                                                                                                                                                                                                                                                                                                                                                                                                                                                                                                                                                                                                                                                                                                                                                                                                                                                                                                                                                                                                                                                                                                                                                                                                                                                                                                                                                                                                                                                            | Flat melamine                              |
| 3       | Benchtops                                       | Caesarstone   | Noble Grey                                                                                                                                                                                                                                                                                                                                                                                                                                                                                                                                                                                                                                                                                                                                                                                                                                                                                                                                                                                                                                                                                                                                                                                                                                                                                                                                                                                                                                                                                                                                                                                                                                                                                                                                                                                                                                                                                                                                                                                                                                                                                                                    | 40mm                                       |
| 2       | Floating shelves                                | Polytec       | Black woodmatt                                                                                                                                                                                                                                                                                                                                                                                                                                                                                                                                                                                                                                                                                                                                                                                                                                                                                                                                                                                                                                                                                                                                                                                                                                                                                                                                                                                                                                                                                                                                                                                                                                                                                                                                                                                                                                                                                                                                                                                                                                                                                                                | 1mm edge tape 33mm                         |
| 3       | Splashback Low                                  | Caesarstone   | Noble Grey                                                                                                                                                                                                                                                                                                                                                                                                                                                                                                                                                                                                                                                                                                                                                                                                                                                                                                                                                                                                                                                                                                                                                                                                                                                                                                                                                                                                                                                                                                                                                                                                                                                                                                                                                                                                                                                                                                                                                                                                                                                                                                                    | 20mm to sit flush with tile aabove         |
| 4       | Splashback High                                 | Vulcano       | Clay handmade tile VM592 lily                                                                                                                                                                                                                                                                                                                                                                                                                                                                                                                                                                                                                                                                                                                                                                                                                                                                                                                                                                                                                                                                                                                                                                                                                                                                                                                                                                                                                                                                                                                                                                                                                                                                                                                                                                                                                                                                                                                                                                                                                                                                                                 | 100 x 100mm to sit flush with zstone below |
| -       | Tall handles on fridge and pantry               | Custom        | Castella Ledge replica made by metal fabricator to specs on plan                                                                                                                                                                                                                                                                                                                                                                                                                                                                                                                                                                                                                                                                                                                                                                                                                                                                                                                                                                                                                                                                                                                                                                                                                                                                                                                                                                                                                                                                                                                                                                                                                                                                                                                                                                                                                                                                                                                                                                                                                                                              | 1200mm                                     |
| 5       | Drawer handles                                  | Castella      | Ledge matt balck                                                                                                                                                                                                                                                                                                                                                                                                                                                                                                                                                                                                                                                                                                                                                                                                                                                                                                                                                                                                                                                                                                                                                                                                                                                                                                                                                                                                                                                                                                                                                                                                                                                                                                                                                                                                                                                                                                                                                                                                                                                                                                              | 200mm                                      |
| 5       | Small door handles                              | Castella      | Ledge matt black                                                                                                                                                                                                                                                                                                                                                                                                                                                                                                                                                                                                                                                                                                                                                                                                                                                                                                                                                                                                                                                                                                                                                                                                                                                                                                                                                                                                                                                                                                                                                                                                                                                                                                                                                                                                                                                                                                                                                                                                                                                                                                              | 200mm                                      |
| TV UNIT | / FIREPLACE                                     |               |                                                                                                                                                                                                                                                                                                                                                                                                                                                                                                                                                                                                                                                                                                                                                                                                                                                                                                                                                                                                                                                                                                                                                                                                                                                                                                                                                                                                                                                                                                                                                                                                                                                                                                                                                                                                                                                                                                                                                                                                                                                                                                                               |                                            |
| image   | area                                            | supplier      | details/colour                                                                                                                                                                                                                                                                                                                                                                                                                                                                                                                                                                                                                                                                                                                                                                                                                                                                                                                                                                                                                                                                                                                                                                                                                                                                                                                                                                                                                                                                                                                                                                                                                                                                                                                                                                                                                                                                                                                                                                                                                                                                                                                | size/profile/thickness                     |
| 1       | Doors                                           | Custom        | Steel framed, with clear glass<br>made by steel fabrication to specs<br>on plans                                                                                                                                                                                                                                                                                                                                                                                                                                                                                                                                                                                                                                                                                                                                                                                                                                                                                                                                                                                                                                                                                                                                                                                                                                                                                                                                                                                                                                                                                                                                                                                                                                                                                                                                                                                                                                                                                                                                                                                                                                              | n/a                                        |
| 3       | Feature timber                                  | Polytec       | Prime Oak woodmatt                                                                                                                                                                                                                                                                                                                                                                                                                                                                                                                                                                                                                                                                                                                                                                                                                                                                                                                                                                                                                                                                                                                                                                                                                                                                                                                                                                                                                                                                                                                                                                                                                                                                                                                                                                                                                                                                                                                                                                                                                                                                                                            | 30mm steccawood                            |
| 2       | End panels                                      | Polytec       | Black Woodmatt                                                                                                                                                                                                                                                                                                                                                                                                                                                                                                                                                                                                                                                                                                                                                                                                                                                                                                                                                                                                                                                                                                                                                                                                                                                                                                                                                                                                                                                                                                                                                                                                                                                                                                                                                                                                                                                                                                                                                                                                                                                                                                                | 1mm edge tape                              |
| 2       | Interior backing panels                         | Polytec       | Black Woodmatt                                                                                                                                                                                                                                                                                                                                                                                                                                                                                                                                                                                                                                                                                                                                                                                                                                                                                                                                                                                                                                                                                                                                                                                                                                                                                                                                                                                                                                                                                                                                                                                                                                                                                                                                                                                                                                                                                                                                                                                                                                                                                                                | Laminate sheet                             |
| 2       | Interior Floating Shelves                       | Polytec       | Black Woodmatt                                                                                                                                                                                                                                                                                                                                                                                                                                                                                                                                                                                                                                                                                                                                                                                                                                                                                                                                                                                                                                                                                                                                                                                                                                                                                                                                                                                                                                                                                                                                                                                                                                                                                                                                                                                                                                                                                                                                                                                                                                                                                                                | 33mm 1mm edge tape                         |
| 3       | Fireplace Surround                              | Caesarstone   | Noble Grey                                                                                                                                                                                                                                                                                                                                                                                                                                                                                                                                                                                                                                                                                                                                                                                                                                                                                                                                                                                                                                                                                                                                                                                                                                                                                                                                                                                                                                                                                                                                                                                                                                                                                                                                                                                                                                                                                                                                                                                                                                                                                                                    | See plans for specs                        |
|         | Tall handles                                    | Custom        | Castella Ledge replica made by metal fabricator to specs on plan                                                                                                                                                                                                                                                                                                                                                                                                                                                                                                                                                                                                                                                                                                                                                                                                                                                                                                                                                                                                                                                                                                                                                                                                                                                                                                                                                                                                                                                                                                                                                                                                                                                                                                                                                                                                                                                                                                                                                                                                                                                              | 1200mm                                     |