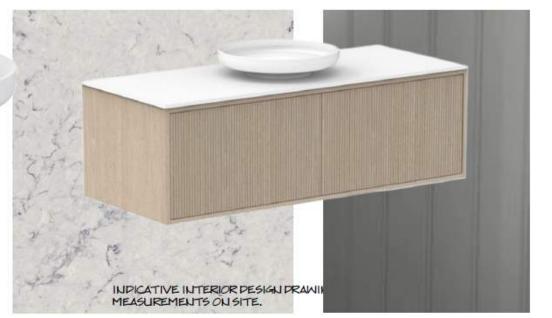

INDICATIVE INTERIOR DESIGN DRAWINGS ONLY, CONFIRM ALL MEASUREMENTS ON SITE.

## SELE joinery ONS

1. Prime Oak

2. Black Woodmatt 3. Noble Grey

4. Lily Tile

Castella Ledge

| KITCHE |                                                           |             |                                                                            |                                           |
|--------|-----------------------------------------------------------|-------------|----------------------------------------------------------------------------|-------------------------------------------|
| image  | area                                                      | supplier    | details/colour                                                             | size/profile/thickness                    |
| 1      | Door and drawer fronts                                    | Polytec     | Prime Oak Woodmatt                                                         | chifley                                   |
| 1      | Island end panels                                         | Polytec     | Prime Oak Woodmatt                                                         | Thermo end panel                          |
| 1      | Island front panel                                        | Polytec     | Prime Oak Stecca wood                                                      | 30mm half rounds                          |
| 2      | Rangehood cover                                           | Polytec     | Black Woodmatt                                                             | Curved laminate see plans                 |
| 3      | Benchtops                                                 | Caesarstone | Noble Grey                                                                 | 40mm butt into end panels                 |
| -      | Display Cabinets                                          | Custom      | Steel framed, with clear glass made by steel fabrication to specs on plans | n/a                                       |
| 1      | Backing for display cabinets                              | Polytec     | Prime Oak Woodmatt                                                         | Flat panel                                |
| 1      | Floating shelves for display cabinets                     | Polytec     | Prime Oak Woodmatt                                                         | 33mm 1mm edge tape                        |
| 3      | Splashback Low                                            | Caesarstone | Noble Grey                                                                 | 20mm to sit flush with tile above         |
| 4      | Splashback High                                           | Vulcano     | Clay handmade tile VM592 lily                                              | 100 x 100mm to sit flush with stone below |
| 2/     | Tall handles on display cabinets                          | Custom      | Castella Ledge replica made by metal fabricator to specs on plan           | 1200mm                                    |
| 5      | Drawer handles                                            | Castella    | Ledge matt balck                                                           | 200mm                                     |
| 5      | Small door handles                                        | Castella    | Ledge matt black                                                           | 200mm                                     |
|        |                                                           | Š.          |                                                                            | ž                                         |
| image  | area                                                      | supplier    | details/colour                                                             | size/profile/thickness                    |
| 1      | Door and drawer fronts                                    | Polytec     | Prime Oak Woodmatt                                                         | Flat melamine                             |
|        | Fridge and pantry door fronts + drawers for servery bench | Polytec     | Prime Oak Woodmatt                                                         | Chifley                                   |