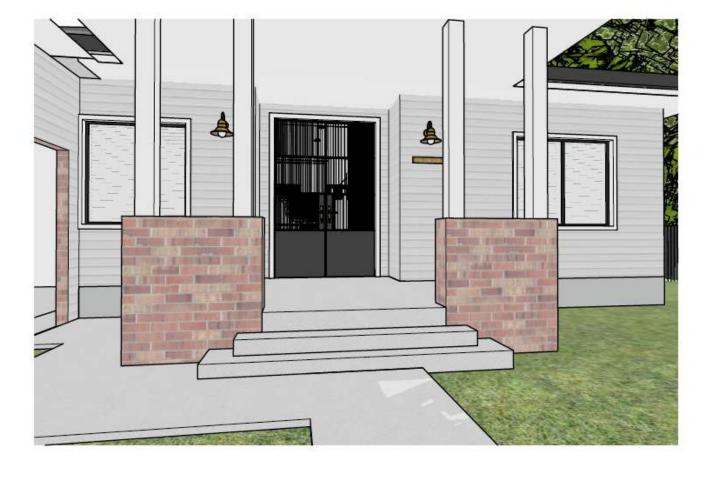

### FIRE PLACE

ZETR-FLUSH DOUBLE OUTLET IN BLACK Interior

DATE

DATE

SECTION

1:40 @ A3

SECTION

1:40 @ A3

SECTION

INDICATIVE INTERIOR DESIGN DRAWINGS ONLY. CONFIRM ALL MEASUREMENTS ON SITE.

1:40 @ A3

DATE

INDICATIVE INTERIOR DESIGN DRAWINGS ONLY. CONFIRM ALL MEASUREMENTS ON SITE.

C4

Tranquil Retreat

Interior

INDICATIVE INTERIOR DESIGN DRAWINGS ONLY, CONFIRM ALL MEASUREMENTS ON SITE.