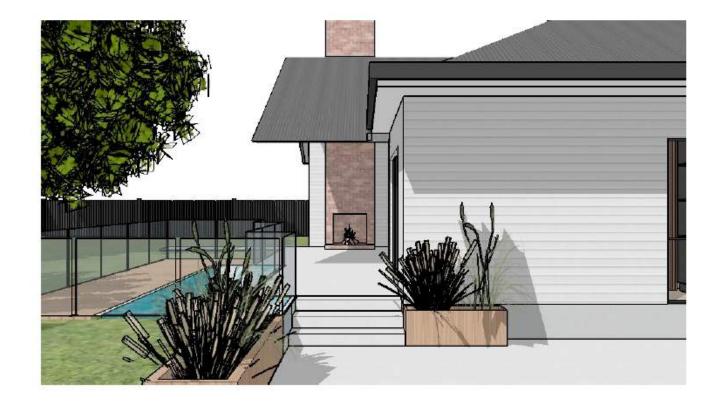

### FIRE PLACE

ZETR-FLUSH DOUBLE OUTLET IN BLACK Interior

DATE

DATE

SECTION

1:40 @ A3

SECTION

1:40 @ A3

SECTION

INDICATIVE INTERIOR DESIGN DRAWINGS ONLY. CONFIRM ALL MEASUREMENTS ON SITE.

1:40 @ A3

DATE

INDICATIVE INTERIOR DESIGN DRAWINGS ONLY. CONFIRM ALL MEASUREMENTS ON SITE.

C4

Tranquil Retreat

Interior

INDICATIVE INTERIOR DESIGN DRAWINGS ONLY, CONFIRM ALL MEASUREMENTS ON SITE.