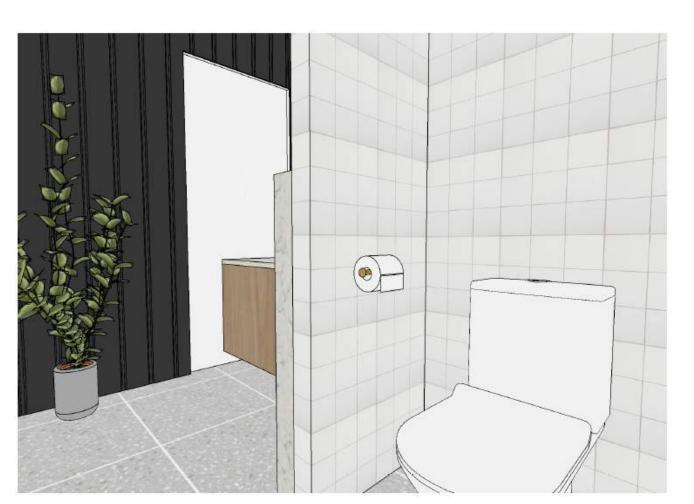

## SELE joinery ONS

1. Prime Oak

2. Black Woodmatt 3. Noble Grey

4. Lily Tile

Castella Ledge

| KITCHE |                                                           |             |                                                                            |                                           |
|--------|-----------------------------------------------------------|-------------|----------------------------------------------------------------------------|-------------------------------------------|
| image  | area                                                      | supplier    | details/colour                                                             | size/profile/thickness                    |
| 1      | Door and drawer fronts                                    | Polytec     | Prime Oak Woodmatt                                                         | chifley                                   |
| 1      | Island end panels                                         | Polytec     | Prime Oak Woodmatt                                                         | Thermo end panel                          |
| 1      | Island front panel                                        | Polytec     | Prime Oak Stecca wood                                                      | 30mm half rounds                          |
| 2      | Rangehood cover                                           | Polytec     | Black Woodmatt                                                             | Curved laminate see plans                 |
| 3      | Benchtops                                                 | Caesarstone | Noble Grey                                                                 | 40mm butt into end panels                 |
| -      | Display Cabinets                                          | Custom      | Steel framed, with clear glass made by steel fabrication to specs on plans | n/a                                       |
| 1      | Backing for display cabinets                              | Polytec     | Prime Oak Woodmatt                                                         | Flat panel                                |
| 1      | Floating shelves for display cabinets                     | Polytec     | Prime Oak Woodmatt                                                         | 33mm 1mm edge tape                        |
| 3      | Splashback Low                                            | Caesarstone | Noble Grey                                                                 | 20mm to sit flush with tile above         |
| 4      | Splashback High                                           | Vulcano     | Clay handmade tile VM592 lily                                              | 100 x 100mm to sit flush with stone below |
| 2/     | Tall handles on display cabinets                          | Custom      | Castella Ledge replica made by metal fabricator to specs on plan           | 1200mm                                    |
| 5      | Drawer handles                                            | Castella    | Ledge matt balck                                                           | 200mm                                     |
| 5      | Small door handles                                        | Castella    | Ledge matt black                                                           | 200mm                                     |
|        |                                                           | Š.          |                                                                            | ž                                         |
| image  | area                                                      | supplier    | details/colour                                                             | size/profile/thickness                    |
| 1      | Door and drawer fronts                                    | Polytec     | Prime Oak Woodmatt                                                         | Flat melamine                             |
|        | Fridge and pantry door fronts + drawers for servery bench | Polytec     | Prime Oak Woodmatt                                                         | Chifley                                   |