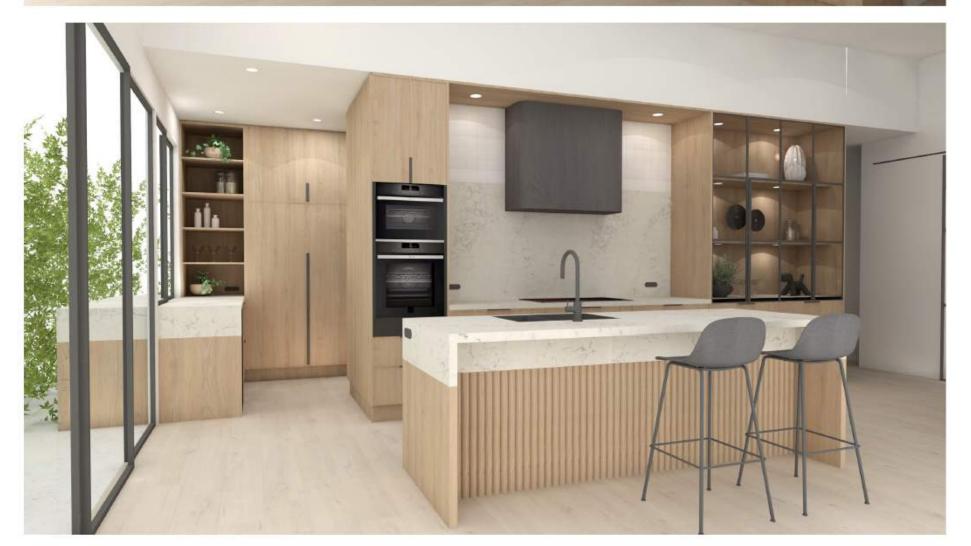

## SELE joinery ONS

1. Prime Oak

2. Black Woodmatt 3. Noble Grey

4. Lily Tile

Castella Ledge

| KITCHE |                                                           |             |                                                                            |                                           |
|--------|-----------------------------------------------------------|-------------|----------------------------------------------------------------------------|-------------------------------------------|
| image  | area                                                      | supplier    | details/colour                                                             | size/profile/thickness                    |
| 1      | Door and drawer fronts                                    | Polytec     | Prime Oak Woodmatt                                                         | chifley                                   |
| 1      | Island end panels                                         | Polytec     | Prime Oak Woodmatt                                                         | Thermo end panel                          |
| 1      | Island front panel                                        | Polytec     | Prime Oak Stecca wood                                                      | 30mm half rounds                          |
| 2      | Rangehood cover                                           | Polytec     | Black Woodmatt                                                             | Curved laminate see plans                 |
| 3      | Benchtops                                                 | Caesarstone | Noble Grey                                                                 | 40mm butt into end panels                 |
| -      | Display Cabinets                                          | Custom      | Steel framed, with clear glass made by steel fabrication to specs on plans | n/a                                       |
| 1      | Backing for display cabinets                              | Polytec     | Prime Oak Woodmatt                                                         | Flat panel                                |
| 1      | Floating shelves for display cabinets                     | Polytec     | Prime Oak Woodmatt                                                         | 33mm 1mm edge tape                        |
| 3      | Splashback Low                                            | Caesarstone | Noble Grey                                                                 | 20mm to sit flush with tile above         |
| 4      | Splashback High                                           | Vulcano     | Clay handmade tile VM592 lily                                              | 100 x 100mm to sit flush with stone below |
| 2/     | Tall handles on display cabinets                          | Custom      | Castella Ledge replica made by metal fabricator to specs on plan           | 1200mm                                    |
| 5      | Drawer handles                                            | Castella    | Ledge matt balck                                                           | 200mm                                     |
| 5      | Small door handles                                        | Castella    | Ledge matt black                                                           | 200mm                                     |
|        |                                                           | Š.          |                                                                            | ž                                         |
| image  | area                                                      | supplier    | details/colour                                                             | size/profile/thickness                    |
| 1      | Door and drawer fronts                                    | Polytec     | Prime Oak Woodmatt                                                         | Flat melamine                             |
|        | Fridge and pantry door fronts + drawers for servery bench | Polytec     | Prime Oak Woodmatt                                                         | Chifley                                   |

|         | a c                                             | 10.0          | First Control of the | post.                                      |
|---------|-------------------------------------------------|---------------|-------------------------------------------------------------------------------------------------------------------------------------------------------------------------------------------------------------------------------------------------------------------------------------------------------------------------------------------------------------------------------------------------------------------------------------------------------------------------------------------------------------------------------------------------------------------------------------------------------------------------------------------------------------------------------------------------------------------------------------------------------------------------------------------------------------------------------------------------------------------------------------------------------------------------------------------------------------------------------------------------------------------------------------------------------------------------------------------------------------------------------------------------------------------------------------------------------------------------------------------------------------------------------------------------------------------------------------------------------------------------------------------------------------------------------------------------------------------------------------------------------------------------------------------------------------------------------------------------------------------------------------------------------------------------------------------------------------------------------------------------------------------------------------------------------------------------------------------------------------------------------------------------------------------------------------------------------------------------------------------------------------------------------------------------------------------------------------------------------------------------------|--------------------------------------------|
| 2       | Rangehood cabinets                              | Polytec       | Prime Oak Woodmatt                                                                                                                                                                                                                                                                                                                                                                                                                                                                                                                                                                                                                                                                                                                                                                                                                                                                                                                                                                                                                                                                                                                                                                                                                                                                                                                                                                                                                                                                                                                                                                                                                                                                                                                                                                                                                                                                                                                                                                                                                                                                                                            | Flat melamine                              |
| 3       | Benchtops                                       | Caesarstone   | Noble Grey                                                                                                                                                                                                                                                                                                                                                                                                                                                                                                                                                                                                                                                                                                                                                                                                                                                                                                                                                                                                                                                                                                                                                                                                                                                                                                                                                                                                                                                                                                                                                                                                                                                                                                                                                                                                                                                                                                                                                                                                                                                                                                                    | 40mm                                       |
|         | Inner pantry drawers and breakfast nook drawers | ** ask joiner |                                                                                                                                                                                                                                                                                                                                                                                                                                                                                                                                                                                                                                                                                                                                                                                                                                                                                                                                                                                                                                                                                                                                                                                                                                                                                                                                                                                                                                                                                                                                                                                                                                                                                                                                                                                                                                                                                                                                                                                                                                                                                                                               |                                            |
| 1       | Floating shelves                                | Polytec       | Black Woodmatt                                                                                                                                                                                                                                                                                                                                                                                                                                                                                                                                                                                                                                                                                                                                                                                                                                                                                                                                                                                                                                                                                                                                                                                                                                                                                                                                                                                                                                                                                                                                                                                                                                                                                                                                                                                                                                                                                                                                                                                                                                                                                                                | 33mm 1mm edge tape                         |
| 3       | Splashback Low                                  | Caesarstone   | Noble Grey                                                                                                                                                                                                                                                                                                                                                                                                                                                                                                                                                                                                                                                                                                                                                                                                                                                                                                                                                                                                                                                                                                                                                                                                                                                                                                                                                                                                                                                                                                                                                                                                                                                                                                                                                                                                                                                                                                                                                                                                                                                                                                                    | 20mm to sit flush with tile above          |
| 1       | Splashback High                                 | Vulcano       | Clay handmade tile VM592 lily                                                                                                                                                                                                                                                                                                                                                                                                                                                                                                                                                                                                                                                                                                                                                                                                                                                                                                                                                                                                                                                                                                                                                                                                                                                                                                                                                                                                                                                                                                                                                                                                                                                                                                                                                                                                                                                                                                                                                                                                                                                                                                 | 100 x 100mm to sit flush with stone below  |
|         | Tall handles on fridge and pantry               | Custom        | Castella Ledge replica made by metal fabricator to specs on plan                                                                                                                                                                                                                                                                                                                                                                                                                                                                                                                                                                                                                                                                                                                                                                                                                                                                                                                                                                                                                                                                                                                                                                                                                                                                                                                                                                                                                                                                                                                                                                                                                                                                                                                                                                                                                                                                                                                                                                                                                                                              | 1200mm                                     |
| 5       | Drawer handles                                  | Castella      | Ledge matt balck                                                                                                                                                                                                                                                                                                                                                                                                                                                                                                                                                                                                                                                                                                                                                                                                                                                                                                                                                                                                                                                                                                                                                                                                                                                                                                                                                                                                                                                                                                                                                                                                                                                                                                                                                                                                                                                                                                                                                                                                                                                                                                              | 200mm                                      |
| 5       | Small door handles                              | Castella      | Ledge matt black                                                                                                                                                                                                                                                                                                                                                                                                                                                                                                                                                                                                                                                                                                                                                                                                                                                                                                                                                                                                                                                                                                                                                                                                                                                                                                                                                                                                                                                                                                                                                                                                                                                                                                                                                                                                                                                                                                                                                                                                                                                                                                              | 200mm                                      |
| LAUNDE  | RY                                              | an .          |                                                                                                                                                                                                                                                                                                                                                                                                                                                                                                                                                                                                                                                                                                                                                                                                                                                                                                                                                                                                                                                                                                                                                                                                                                                                                                                                                                                                                                                                                                                                                                                                                                                                                                                                                                                                                                                                                                                                                                                                                                                                                                                               | ×                                          |
| image   | area                                            | supplier      | details/colour                                                                                                                                                                                                                                                                                                                                                                                                                                                                                                                                                                                                                                                                                                                                                                                                                                                                                                                                                                                                                                                                                                                                                                                                                                                                                                                                                                                                                                                                                                                                                                                                                                                                                                                                                                                                                                                                                                                                                                                                                                                                                                                | size/profile/thickness                     |
| 1       | Door and drawer fronts                          | Polytec       | Prime Oak Woodmatt                                                                                                                                                                                                                                                                                                                                                                                                                                                                                                                                                                                                                                                                                                                                                                                                                                                                                                                                                                                                                                                                                                                                                                                                                                                                                                                                                                                                                                                                                                                                                                                                                                                                                                                                                                                                                                                                                                                                                                                                                                                                                                            | Flat melamine                              |
| 3       | Benchtops                                       | Caesarstone   | Noble Grey                                                                                                                                                                                                                                                                                                                                                                                                                                                                                                                                                                                                                                                                                                                                                                                                                                                                                                                                                                                                                                                                                                                                                                                                                                                                                                                                                                                                                                                                                                                                                                                                                                                                                                                                                                                                                                                                                                                                                                                                                                                                                                                    | 40mm                                       |
| 2       | Floating shelves                                | Polytec       | Black woodmatt                                                                                                                                                                                                                                                                                                                                                                                                                                                                                                                                                                                                                                                                                                                                                                                                                                                                                                                                                                                                                                                                                                                                                                                                                                                                                                                                                                                                                                                                                                                                                                                                                                                                                                                                                                                                                                                                                                                                                                                                                                                                                                                | 1mm edge tape 33mm                         |
| 3       | Splashback Low                                  | Caesarstone   | Noble Grey                                                                                                                                                                                                                                                                                                                                                                                                                                                                                                                                                                                                                                                                                                                                                                                                                                                                                                                                                                                                                                                                                                                                                                                                                                                                                                                                                                                                                                                                                                                                                                                                                                                                                                                                                                                                                                                                                                                                                                                                                                                                                                                    | 20mm to sit flush with tile aabove         |
| 4       | Splashback High                                 | Vulcano       | Clay handmade tile VM592 lily                                                                                                                                                                                                                                                                                                                                                                                                                                                                                                                                                                                                                                                                                                                                                                                                                                                                                                                                                                                                                                                                                                                                                                                                                                                                                                                                                                                                                                                                                                                                                                                                                                                                                                                                                                                                                                                                                                                                                                                                                                                                                                 | 100 x 100mm to sit flush with zstone below |
| -       | Tall handles on fridge and pantry               | Custom        | Castella Ledge replica made by metal fabricator to specs on plan                                                                                                                                                                                                                                                                                                                                                                                                                                                                                                                                                                                                                                                                                                                                                                                                                                                                                                                                                                                                                                                                                                                                                                                                                                                                                                                                                                                                                                                                                                                                                                                                                                                                                                                                                                                                                                                                                                                                                                                                                                                              | 1200mm                                     |
| 5       | Drawer handles                                  | Castella      | Ledge matt balck                                                                                                                                                                                                                                                                                                                                                                                                                                                                                                                                                                                                                                                                                                                                                                                                                                                                                                                                                                                                                                                                                                                                                                                                                                                                                                                                                                                                                                                                                                                                                                                                                                                                                                                                                                                                                                                                                                                                                                                                                                                                                                              | 200mm                                      |
| 5       | Small door handles                              | Castella      | Ledge matt black                                                                                                                                                                                                                                                                                                                                                                                                                                                                                                                                                                                                                                                                                                                                                                                                                                                                                                                                                                                                                                                                                                                                                                                                                                                                                                                                                                                                                                                                                                                                                                                                                                                                                                                                                                                                                                                                                                                                                                                                                                                                                                              | 200mm                                      |
| TV UNIT | / FIREPLACE                                     |               |                                                                                                                                                                                                                                                                                                                                                                                                                                                                                                                                                                                                                                                                                                                                                                                                                                                                                                                                                                                                                                                                                                                                                                                                                                                                                                                                                                                                                                                                                                                                                                                                                                                                                                                                                                                                                                                                                                                                                                                                                                                                                                                               |                                            |
| image   | area                                            | supplier      | details/colour                                                                                                                                                                                                                                                                                                                                                                                                                                                                                                                                                                                                                                                                                                                                                                                                                                                                                                                                                                                                                                                                                                                                                                                                                                                                                                                                                                                                                                                                                                                                                                                                                                                                                                                                                                                                                                                                                                                                                                                                                                                                                                                | size/profile/thickness                     |
| 1       | Doors                                           | Custom        | Steel framed, with clear glass<br>made by steel fabrication to specs<br>on plans                                                                                                                                                                                                                                                                                                                                                                                                                                                                                                                                                                                                                                                                                                                                                                                                                                                                                                                                                                                                                                                                                                                                                                                                                                                                                                                                                                                                                                                                                                                                                                                                                                                                                                                                                                                                                                                                                                                                                                                                                                              | n/a                                        |
| 3       | Feature timber                                  | Polytec       | Prime Oak woodmatt                                                                                                                                                                                                                                                                                                                                                                                                                                                                                                                                                                                                                                                                                                                                                                                                                                                                                                                                                                                                                                                                                                                                                                                                                                                                                                                                                                                                                                                                                                                                                                                                                                                                                                                                                                                                                                                                                                                                                                                                                                                                                                            | 30mm steccawood                            |
| 2       | End panels                                      | Polytec       | Black Woodmatt                                                                                                                                                                                                                                                                                                                                                                                                                                                                                                                                                                                                                                                                                                                                                                                                                                                                                                                                                                                                                                                                                                                                                                                                                                                                                                                                                                                                                                                                                                                                                                                                                                                                                                                                                                                                                                                                                                                                                                                                                                                                                                                | 1mm edge tape                              |
| 2       | Interior backing panels                         | Polytec       | Black Woodmatt                                                                                                                                                                                                                                                                                                                                                                                                                                                                                                                                                                                                                                                                                                                                                                                                                                                                                                                                                                                                                                                                                                                                                                                                                                                                                                                                                                                                                                                                                                                                                                                                                                                                                                                                                                                                                                                                                                                                                                                                                                                                                                                | Laminate sheet                             |
| 2       | Interior Floating Shelves                       | Polytec       | Black Woodmatt                                                                                                                                                                                                                                                                                                                                                                                                                                                                                                                                                                                                                                                                                                                                                                                                                                                                                                                                                                                                                                                                                                                                                                                                                                                                                                                                                                                                                                                                                                                                                                                                                                                                                                                                                                                                                                                                                                                                                                                                                                                                                                                | 33mm 1mm edge tape                         |
| 3       | Fireplace Surround                              | Caesarstone   | Noble Grey                                                                                                                                                                                                                                                                                                                                                                                                                                                                                                                                                                                                                                                                                                                                                                                                                                                                                                                                                                                                                                                                                                                                                                                                                                                                                                                                                                                                                                                                                                                                                                                                                                                                                                                                                                                                                                                                                                                                                                                                                                                                                                                    | See plans for specs                        |
|         | Tall handles                                    | Custom        | Castella Ledge replica made by metal fabricator to specs on plan                                                                                                                                                                                                                                                                                                                                                                                                                                                                                                                                                                                                                                                                                                                                                                                                                                                                                                                                                                                                                                                                                                                                                                                                                                                                                                                                                                                                                                                                                                                                                                                                                                                                                                                                                                                                                                                                                                                                                                                                                                                              | 1200mm                                     |