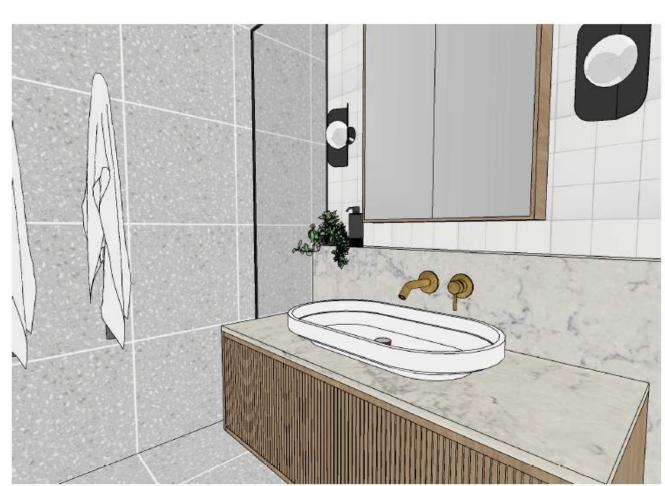

## SELE joinery ONS

1. Prime Oak

2. Black Woodmatt 3. Noble Grey

4. Lily Tile

Castella Ledge

| KITCHE |                                                           |             |                                                                            |                                           |
|--------|-----------------------------------------------------------|-------------|----------------------------------------------------------------------------|-------------------------------------------|
| image  | area                                                      | supplier    | details/colour                                                             | size/profile/thickness                    |
| 1      | Door and drawer fronts                                    | Polytec     | Prime Oak Woodmatt                                                         | chifley                                   |
| 1      | Island end panels                                         | Polytec     | Prime Oak Woodmatt                                                         | Thermo end panel                          |
| 1      | Island front panel                                        | Polytec     | Prime Oak Stecca wood                                                      | 30mm half rounds                          |
| 2      | Rangehood cover                                           | Polytec     | Black Woodmatt                                                             | Curved laminate see plans                 |
| 3      | Benchtops                                                 | Caesarstone | Noble Grey                                                                 | 40mm butt into end panels                 |
| -      | Display Cabinets                                          | Custom      | Steel framed, with clear glass made by steel fabrication to specs on plans | n/a                                       |
| 1      | Backing for display cabinets                              | Polytec     | Prime Oak Woodmatt                                                         | Flat panel                                |
| 1      | Floating shelves for display cabinets                     | Polytec     | Prime Oak Woodmatt                                                         | 33mm 1mm edge tape                        |
| 3      | Splashback Low                                            | Caesarstone | Noble Grey                                                                 | 20mm to sit flush with tile above         |
| 4      | Splashback High                                           | Vulcano     | Clay handmade tile VM592 lily                                              | 100 x 100mm to sit flush with stone below |
| 2/     | Tall handles on display cabinets                          | Custom      | Castella Ledge replica made by metal fabricator to specs on plan           | 1200mm                                    |
| 5      | Drawer handles                                            | Castella    | Ledge matt balck                                                           | 200mm                                     |
| 5      | Small door handles                                        | Castella    | Ledge matt black                                                           | 200mm                                     |
|        |                                                           | Š.          |                                                                            | ž                                         |
| image  | area                                                      | supplier    | details/colour                                                             | size/profile/thickness                    |
| 1      | Door and drawer fronts                                    | Polytec     | Prime Oak Woodmatt                                                         | Flat melamine                             |
|        | Fridge and pantry door fronts + drawers for servery bench | Polytec     | Prime Oak Woodmatt                                                         | Chifley                                   |