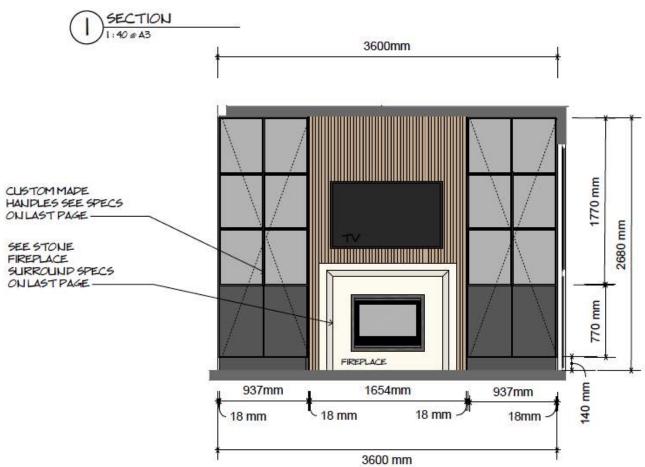

### FIRE PLACE

ZETR-FLUSH DOUBLE OUTLET IN BLACK Interior

DATE

DATE

SECTION

1:40 @ A3

SECTION

1:40 @ A3

SECTION

INDICATIVE INTERIOR DESIGN DRAWINGS ONLY. CONFIRM ALL MEASUREMENTS ON SITE.

1:40 @ A3

DATE

INDICATIVE INTERIOR DESIGN DRAWINGS ONLY. CONFIRM ALL MEASUREMENTS ON SITE.

C4

Tranquil Retreat

Interior

|         | a c                                             | 10.0          | First Control of the | post.                                      |
|---------|-------------------------------------------------|---------------|-------------------------------------------------------------------------------------------------------------------------------------------------------------------------------------------------------------------------------------------------------------------------------------------------------------------------------------------------------------------------------------------------------------------------------------------------------------------------------------------------------------------------------------------------------------------------------------------------------------------------------------------------------------------------------------------------------------------------------------------------------------------------------------------------------------------------------------------------------------------------------------------------------------------------------------------------------------------------------------------------------------------------------------------------------------------------------------------------------------------------------------------------------------------------------------------------------------------------------------------------------------------------------------------------------------------------------------------------------------------------------------------------------------------------------------------------------------------------------------------------------------------------------------------------------------------------------------------------------------------------------------------------------------------------------------------------------------------------------------------------------------------------------------------------------------------------------------------------------------------------------------------------------------------------------------------------------------------------------------------------------------------------------------------------------------------------------------------------------------------------------|--------------------------------------------|
| 2       | Rangehood cabinets                              | Polytec       | Prime Oak Woodmatt                                                                                                                                                                                                                                                                                                                                                                                                                                                                                                                                                                                                                                                                                                                                                                                                                                                                                                                                                                                                                                                                                                                                                                                                                                                                                                                                                                                                                                                                                                                                                                                                                                                                                                                                                                                                                                                                                                                                                                                                                                                                                                            | Flat melamine                              |
| 3       | Benchtops                                       | Caesarstone   | Noble Grey                                                                                                                                                                                                                                                                                                                                                                                                                                                                                                                                                                                                                                                                                                                                                                                                                                                                                                                                                                                                                                                                                                                                                                                                                                                                                                                                                                                                                                                                                                                                                                                                                                                                                                                                                                                                                                                                                                                                                                                                                                                                                                                    | 40mm                                       |
|         | Inner pantry drawers and breakfast nook drawers | ** ask joiner |                                                                                                                                                                                                                                                                                                                                                                                                                                                                                                                                                                                                                                                                                                                                                                                                                                                                                                                                                                                                                                                                                                                                                                                                                                                                                                                                                                                                                                                                                                                                                                                                                                                                                                                                                                                                                                                                                                                                                                                                                                                                                                                               |                                            |
| 1       | Floating shelves                                | Polytec       | Black Woodmatt                                                                                                                                                                                                                                                                                                                                                                                                                                                                                                                                                                                                                                                                                                                                                                                                                                                                                                                                                                                                                                                                                                                                                                                                                                                                                                                                                                                                                                                                                                                                                                                                                                                                                                                                                                                                                                                                                                                                                                                                                                                                                                                | 33mm 1mm edge tape                         |
| 3       | Splashback Low                                  | Caesarstone   | Noble Grey                                                                                                                                                                                                                                                                                                                                                                                                                                                                                                                                                                                                                                                                                                                                                                                                                                                                                                                                                                                                                                                                                                                                                                                                                                                                                                                                                                                                                                                                                                                                                                                                                                                                                                                                                                                                                                                                                                                                                                                                                                                                                                                    | 20mm to sit flush with tile above          |
| 1       | Splashback High                                 | Vulcano       | Clay handmade tile VM592 lily                                                                                                                                                                                                                                                                                                                                                                                                                                                                                                                                                                                                                                                                                                                                                                                                                                                                                                                                                                                                                                                                                                                                                                                                                                                                                                                                                                                                                                                                                                                                                                                                                                                                                                                                                                                                                                                                                                                                                                                                                                                                                                 | 100 x 100mm to sit flush with stone below  |
|         | Tall handles on fridge and pantry               | Custom        | Castella Ledge replica made by metal fabricator to specs on plan                                                                                                                                                                                                                                                                                                                                                                                                                                                                                                                                                                                                                                                                                                                                                                                                                                                                                                                                                                                                                                                                                                                                                                                                                                                                                                                                                                                                                                                                                                                                                                                                                                                                                                                                                                                                                                                                                                                                                                                                                                                              | 1200mm                                     |
| 5       | Drawer handles                                  | Castella      | Ledge matt balck                                                                                                                                                                                                                                                                                                                                                                                                                                                                                                                                                                                                                                                                                                                                                                                                                                                                                                                                                                                                                                                                                                                                                                                                                                                                                                                                                                                                                                                                                                                                                                                                                                                                                                                                                                                                                                                                                                                                                                                                                                                                                                              | 200mm                                      |
| 5       | Small door handles                              | Castella      | Ledge matt black                                                                                                                                                                                                                                                                                                                                                                                                                                                                                                                                                                                                                                                                                                                                                                                                                                                                                                                                                                                                                                                                                                                                                                                                                                                                                                                                                                                                                                                                                                                                                                                                                                                                                                                                                                                                                                                                                                                                                                                                                                                                                                              | 200mm                                      |
| LAUNDE  | RY                                              | an .          |                                                                                                                                                                                                                                                                                                                                                                                                                                                                                                                                                                                                                                                                                                                                                                                                                                                                                                                                                                                                                                                                                                                                                                                                                                                                                                                                                                                                                                                                                                                                                                                                                                                                                                                                                                                                                                                                                                                                                                                                                                                                                                                               | ×                                          |
| image   | area                                            | supplier      | details/colour                                                                                                                                                                                                                                                                                                                                                                                                                                                                                                                                                                                                                                                                                                                                                                                                                                                                                                                                                                                                                                                                                                                                                                                                                                                                                                                                                                                                                                                                                                                                                                                                                                                                                                                                                                                                                                                                                                                                                                                                                                                                                                                | size/profile/thickness                     |
| 1       | Door and drawer fronts                          | Polytec       | Prime Oak Woodmatt                                                                                                                                                                                                                                                                                                                                                                                                                                                                                                                                                                                                                                                                                                                                                                                                                                                                                                                                                                                                                                                                                                                                                                                                                                                                                                                                                                                                                                                                                                                                                                                                                                                                                                                                                                                                                                                                                                                                                                                                                                                                                                            | Flat melamine                              |
| 3       | Benchtops                                       | Caesarstone   | Noble Grey                                                                                                                                                                                                                                                                                                                                                                                                                                                                                                                                                                                                                                                                                                                                                                                                                                                                                                                                                                                                                                                                                                                                                                                                                                                                                                                                                                                                                                                                                                                                                                                                                                                                                                                                                                                                                                                                                                                                                                                                                                                                                                                    | 40mm                                       |
| 2       | Floating shelves                                | Polytec       | Black woodmatt                                                                                                                                                                                                                                                                                                                                                                                                                                                                                                                                                                                                                                                                                                                                                                                                                                                                                                                                                                                                                                                                                                                                                                                                                                                                                                                                                                                                                                                                                                                                                                                                                                                                                                                                                                                                                                                                                                                                                                                                                                                                                                                | 1mm edge tape 33mm                         |
| 3       | Splashback Low                                  | Caesarstone   | Noble Grey                                                                                                                                                                                                                                                                                                                                                                                                                                                                                                                                                                                                                                                                                                                                                                                                                                                                                                                                                                                                                                                                                                                                                                                                                                                                                                                                                                                                                                                                                                                                                                                                                                                                                                                                                                                                                                                                                                                                                                                                                                                                                                                    | 20mm to sit flush with tile aabove         |
| 4       | Splashback High                                 | Vulcano       | Clay handmade tile VM592 lily                                                                                                                                                                                                                                                                                                                                                                                                                                                                                                                                                                                                                                                                                                                                                                                                                                                                                                                                                                                                                                                                                                                                                                                                                                                                                                                                                                                                                                                                                                                                                                                                                                                                                                                                                                                                                                                                                                                                                                                                                                                                                                 | 100 x 100mm to sit flush with zstone below |
| -       | Tall handles on fridge and pantry               | Custom        | Castella Ledge replica made by metal fabricator to specs on plan                                                                                                                                                                                                                                                                                                                                                                                                                                                                                                                                                                                                                                                                                                                                                                                                                                                                                                                                                                                                                                                                                                                                                                                                                                                                                                                                                                                                                                                                                                                                                                                                                                                                                                                                                                                                                                                                                                                                                                                                                                                              | 1200mm                                     |
| 5       | Drawer handles                                  | Castella      | Ledge matt balck                                                                                                                                                                                                                                                                                                                                                                                                                                                                                                                                                                                                                                                                                                                                                                                                                                                                                                                                                                                                                                                                                                                                                                                                                                                                                                                                                                                                                                                                                                                                                                                                                                                                                                                                                                                                                                                                                                                                                                                                                                                                                                              | 200mm                                      |
| 5       | Small door handles                              | Castella      | Ledge matt black                                                                                                                                                                                                                                                                                                                                                                                                                                                                                                                                                                                                                                                                                                                                                                                                                                                                                                                                                                                                                                                                                                                                                                                                                                                                                                                                                                                                                                                                                                                                                                                                                                                                                                                                                                                                                                                                                                                                                                                                                                                                                                              | 200mm                                      |
| TV UNIT | / FIREPLACE                                     |               |                                                                                                                                                                                                                                                                                                                                                                                                                                                                                                                                                                                                                                                                                                                                                                                                                                                                                                                                                                                                                                                                                                                                                                                                                                                                                                                                                                                                                                                                                                                                                                                                                                                                                                                                                                                                                                                                                                                                                                                                                                                                                                                               |                                            |
| image   | area                                            | supplier      | details/colour                                                                                                                                                                                                                                                                                                                                                                                                                                                                                                                                                                                                                                                                                                                                                                                                                                                                                                                                                                                                                                                                                                                                                                                                                                                                                                                                                                                                                                                                                                                                                                                                                                                                                                                                                                                                                                                                                                                                                                                                                                                                                                                | size/profile/thickness                     |
| 1       | Doors                                           | Custom        | Steel framed, with clear glass<br>made by steel fabrication to specs<br>on plans                                                                                                                                                                                                                                                                                                                                                                                                                                                                                                                                                                                                                                                                                                                                                                                                                                                                                                                                                                                                                                                                                                                                                                                                                                                                                                                                                                                                                                                                                                                                                                                                                                                                                                                                                                                                                                                                                                                                                                                                                                              | n/a                                        |
| 3       | Feature timber                                  | Polytec       | Prime Oak woodmatt                                                                                                                                                                                                                                                                                                                                                                                                                                                                                                                                                                                                                                                                                                                                                                                                                                                                                                                                                                                                                                                                                                                                                                                                                                                                                                                                                                                                                                                                                                                                                                                                                                                                                                                                                                                                                                                                                                                                                                                                                                                                                                            | 30mm steccawood                            |
| 2       | End panels                                      | Polytec       | Black Woodmatt                                                                                                                                                                                                                                                                                                                                                                                                                                                                                                                                                                                                                                                                                                                                                                                                                                                                                                                                                                                                                                                                                                                                                                                                                                                                                                                                                                                                                                                                                                                                                                                                                                                                                                                                                                                                                                                                                                                                                                                                                                                                                                                | 1mm edge tape                              |
| 2       | Interior backing panels                         | Polytec       | Black Woodmatt                                                                                                                                                                                                                                                                                                                                                                                                                                                                                                                                                                                                                                                                                                                                                                                                                                                                                                                                                                                                                                                                                                                                                                                                                                                                                                                                                                                                                                                                                                                                                                                                                                                                                                                                                                                                                                                                                                                                                                                                                                                                                                                | Laminate sheet                             |
| 2       | Interior Floating Shelves                       | Polytec       | Black Woodmatt                                                                                                                                                                                                                                                                                                                                                                                                                                                                                                                                                                                                                                                                                                                                                                                                                                                                                                                                                                                                                                                                                                                                                                                                                                                                                                                                                                                                                                                                                                                                                                                                                                                                                                                                                                                                                                                                                                                                                                                                                                                                                                                | 33mm 1mm edge tape                         |
| 3       | Fireplace Surround                              | Caesarstone   | Noble Grey                                                                                                                                                                                                                                                                                                                                                                                                                                                                                                                                                                                                                                                                                                                                                                                                                                                                                                                                                                                                                                                                                                                                                                                                                                                                                                                                                                                                                                                                                                                                                                                                                                                                                                                                                                                                                                                                                                                                                                                                                                                                                                                    | See plans for specs                        |
|         | Tall handles                                    | Custom        | Castella Ledge replica made by metal fabricator to specs on plan                                                                                                                                                                                                                                                                                                                                                                                                                                                                                                                                                                                                                                                                                                                                                                                                                                                                                                                                                                                                                                                                                                                                                                                                                                                                                                                                                                                                                                                                                                                                                                                                                                                                                                                                                                                                                                                                                                                                                                                                                                                              | 1200mm                                     |