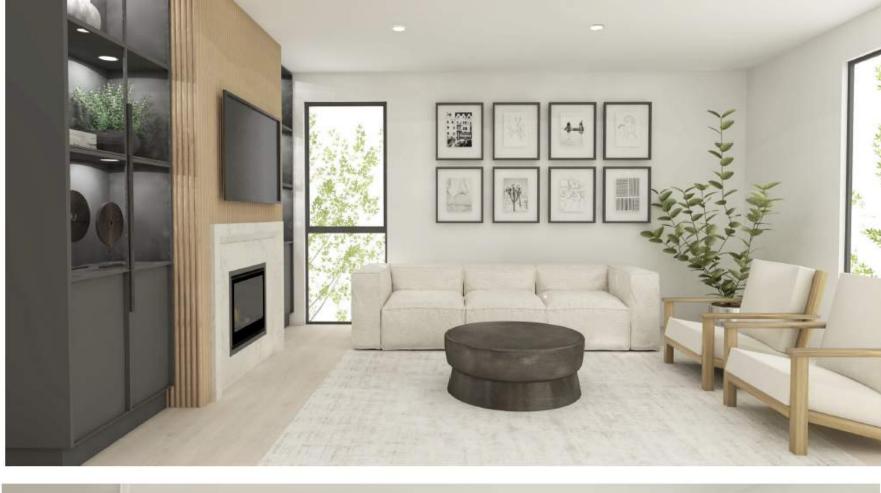

SECTION

INDICATIVE INTERIOR DESIGN DRAWINGS ONLY. CONFIRM ALL MEASUREMENTS ON SITE.

1:40 @ A3

DATE

INDICATIVE INTERIOR DESIGN DRAWINGS ONLY. CONFIRM ALL MEASUREMENTS ON SITE.

C4

Tranquil Retreat

Interior

|         | a c                                             | 10.0          | First Control of the | post.                                      |
|---------|-------------------------------------------------|---------------|-------------------------------------------------------------------------------------------------------------------------------------------------------------------------------------------------------------------------------------------------------------------------------------------------------------------------------------------------------------------------------------------------------------------------------------------------------------------------------------------------------------------------------------------------------------------------------------------------------------------------------------------------------------------------------------------------------------------------------------------------------------------------------------------------------------------------------------------------------------------------------------------------------------------------------------------------------------------------------------------------------------------------------------------------------------------------------------------------------------------------------------------------------------------------------------------------------------------------------------------------------------------------------------------------------------------------------------------------------------------------------------------------------------------------------------------------------------------------------------------------------------------------------------------------------------------------------------------------------------------------------------------------------------------------------------------------------------------------------------------------------------------------------------------------------------------------------------------------------------------------------------------------------------------------------------------------------------------------------------------------------------------------------------------------------------------------------------------------------------------------------|--------------------------------------------|
| 2       | Rangehood cabinets                              | Polytec       | Prime Oak Woodmatt                                                                                                                                                                                                                                                                                                                                                                                                                                                                                                                                                                                                                                                                                                                                                                                                                                                                                                                                                                                                                                                                                                                                                                                                                                                                                                                                                                                                                                                                                                                                                                                                                                                                                                                                                                                                                                                                                                                                                                                                                                                                                                            | Flat melamine                              |
| 3       | Benchtops                                       | Caesarstone   | Noble Grey                                                                                                                                                                                                                                                                                                                                                                                                                                                                                                                                                                                                                                                                                                                                                                                                                                                                                                                                                                                                                                                                                                                                                                                                                                                                                                                                                                                                                                                                                                                                                                                                                                                                                                                                                                                                                                                                                                                                                                                                                                                                                                                    | 40mm                                       |
|         | Inner pantry drawers and breakfast nook drawers | ** ask joiner |                                                                                                                                                                                                                                                                                                                                                                                                                                                                                                                                                                                                                                                                                                                                                                                                                                                                                                                                                                                                                                                                                                                                                                                                                                                                                                                                                                                                                                                                                                                                                                                                                                                                                                                                                                                                                                                                                                                                                                                                                                                                                                                               |                                            |
| 1       | Floating shelves                                | Polytec       | Black Woodmatt                                                                                                                                                                                                                                                                                                                                                                                                                                                                                                                                                                                                                                                                                                                                                                                                                                                                                                                                                                                                                                                                                                                                                                                                                                                                                                                                                                                                                                                                                                                                                                                                                                                                                                                                                                                                                                                                                                                                                                                                                                                                                                                | 33mm 1mm edge tape                         |
| 3       | Splashback Low                                  | Caesarstone   | Noble Grey                                                                                                                                                                                                                                                                                                                                                                                                                                                                                                                                                                                                                                                                                                                                                                                                                                                                                                                                                                                                                                                                                                                                                                                                                                                                                                                                                                                                                                                                                                                                                                                                                                                                                                                                                                                                                                                                                                                                                                                                                                                                                                                    | 20mm to sit flush with tile above          |
| 1       | Splashback High                                 | Vulcano       | Clay handmade tile VM592 lily                                                                                                                                                                                                                                                                                                                                                                                                                                                                                                                                                                                                                                                                                                                                                                                                                                                                                                                                                                                                                                                                                                                                                                                                                                                                                                                                                                                                                                                                                                                                                                                                                                                                                                                                                                                                                                                                                                                                                                                                                                                                                                 | 100 x 100mm to sit flush with stone below  |
|         | Tall handles on fridge and pantry               | Custom        | Castella Ledge replica made by metal fabricator to specs on plan                                                                                                                                                                                                                                                                                                                                                                                                                                                                                                                                                                                                                                                                                                                                                                                                                                                                                                                                                                                                                                                                                                                                                                                                                                                                                                                                                                                                                                                                                                                                                                                                                                                                                                                                                                                                                                                                                                                                                                                                                                                              | 1200mm                                     |
| 5       | Drawer handles                                  | Castella      | Ledge matt balck                                                                                                                                                                                                                                                                                                                                                                                                                                                                                                                                                                                                                                                                                                                                                                                                                                                                                                                                                                                                                                                                                                                                                                                                                                                                                                                                                                                                                                                                                                                                                                                                                                                                                                                                                                                                                                                                                                                                                                                                                                                                                                              | 200mm                                      |
| 5       | Small door handles                              | Castella      | Ledge matt black                                                                                                                                                                                                                                                                                                                                                                                                                                                                                                                                                                                                                                                                                                                                                                                                                                                                                                                                                                                                                                                                                                                                                                                                                                                                                                                                                                                                                                                                                                                                                                                                                                                                                                                                                                                                                                                                                                                                                                                                                                                                                                              | 200mm                                      |
| LAUNDE  | RY                                              | an .          |                                                                                                                                                                                                                                                                                                                                                                                                                                                                                                                                                                                                                                                                                                                                                                                                                                                                                                                                                                                                                                                                                                                                                                                                                                                                                                                                                                                                                                                                                                                                                                                                                                                                                                                                                                                                                                                                                                                                                                                                                                                                                                                               | ×                                          |
| image   | area                                            | supplier      | details/colour                                                                                                                                                                                                                                                                                                                                                                                                                                                                                                                                                                                                                                                                                                                                                                                                                                                                                                                                                                                                                                                                                                                                                                                                                                                                                                                                                                                                                                                                                                                                                                                                                                                                                                                                                                                                                                                                                                                                                                                                                                                                                                                | size/profile/thickness                     |
| 1       | Door and drawer fronts                          | Polytec       | Prime Oak Woodmatt                                                                                                                                                                                                                                                                                                                                                                                                                                                                                                                                                                                                                                                                                                                                                                                                                                                                                                                                                                                                                                                                                                                                                                                                                                                                                                                                                                                                                                                                                                                                                                                                                                                                                                                                                                                                                                                                                                                                                                                                                                                                                                            | Flat melamine                              |
| 3       | Benchtops                                       | Caesarstone   | Noble Grey                                                                                                                                                                                                                                                                                                                                                                                                                                                                                                                                                                                                                                                                                                                                                                                                                                                                                                                                                                                                                                                                                                                                                                                                                                                                                                                                                                                                                                                                                                                                                                                                                                                                                                                                                                                                                                                                                                                                                                                                                                                                                                                    | 40mm                                       |
| 2       | Floating shelves                                | Polytec       | Black woodmatt                                                                                                                                                                                                                                                                                                                                                                                                                                                                                                                                                                                                                                                                                                                                                                                                                                                                                                                                                                                                                                                                                                                                                                                                                                                                                                                                                                                                                                                                                                                                                                                                                                                                                                                                                                                                                                                                                                                                                                                                                                                                                                                | 1mm edge tape 33mm                         |
| 3       | Splashback Low                                  | Caesarstone   | Noble Grey                                                                                                                                                                                                                                                                                                                                                                                                                                                                                                                                                                                                                                                                                                                                                                                                                                                                                                                                                                                                                                                                                                                                                                                                                                                                                                                                                                                                                                                                                                                                                                                                                                                                                                                                                                                                                                                                                                                                                                                                                                                                                                                    | 20mm to sit flush with tile aabove         |
| 4       | Splashback High                                 | Vulcano       | Clay handmade tile VM592 lily                                                                                                                                                                                                                                                                                                                                                                                                                                                                                                                                                                                                                                                                                                                                                                                                                                                                                                                                                                                                                                                                                                                                                                                                                                                                                                                                                                                                                                                                                                                                                                                                                                                                                                                                                                                                                                                                                                                                                                                                                                                                                                 | 100 x 100mm to sit flush with zstone below |
| -       | Tall handles on fridge and pantry               | Custom        | Castella Ledge replica made by metal fabricator to specs on plan                                                                                                                                                                                                                                                                                                                                                                                                                                                                                                                                                                                                                                                                                                                                                                                                                                                                                                                                                                                                                                                                                                                                                                                                                                                                                                                                                                                                                                                                                                                                                                                                                                                                                                                                                                                                                                                                                                                                                                                                                                                              | 1200mm                                     |
| 5       | Drawer handles                                  | Castella      | Ledge matt balck                                                                                                                                                                                                                                                                                                                                                                                                                                                                                                                                                                                                                                                                                                                                                                                                                                                                                                                                                                                                                                                                                                                                                                                                                                                                                                                                                                                                                                                                                                                                                                                                                                                                                                                                                                                                                                                                                                                                                                                                                                                                                                              | 200mm                                      |
| 5       | Small door handles                              | Castella      | Ledge matt black                                                                                                                                                                                                                                                                                                                                                                                                                                                                                                                                                                                                                                                                                                                                                                                                                                                                                                                                                                                                                                                                                                                                                                                                                                                                                                                                                                                                                                                                                                                                                                                                                                                                                                                                                                                                                                                                                                                                                                                                                                                                                                              | 200mm                                      |
| TV UNIT | / FIREPLACE                                     |               |                                                                                                                                                                                                                                                                                                                                                                                                                                                                                                                                                                                                                                                                                                                                                                                                                                                                                                                                                                                                                                                                                                                                                                                                                                                                                                                                                                                                                                                                                                                                                                                                                                                                                                                                                                                                                                                                                                                                                                                                                                                                                                                               |                                            |
| image   | area                                            | supplier      | details/colour                                                                                                                                                                                                                                                                                                                                                                                                                                                                                                                                                                                                                                                                                                                                                                                                                                                                                                                                                                                                                                                                                                                                                                                                                                                                                                                                                                                                                                                                                                                                                                                                                                                                                                                                                                                                                                                                                                                                                                                                                                                                                                                | size/profile/thickness                     |
| 1       | Doors                                           | Custom        | Steel framed, with clear glass<br>made by steel fabrication to specs<br>on plans                                                                                                                                                                                                                                                                                                                                                                                                                                                                                                                                                                                                                                                                                                                                                                                                                                                                                                                                                                                                                                                                                                                                                                                                                                                                                                                                                                                                                                                                                                                                                                                                                                                                                                                                                                                                                                                                                                                                                                                                                                              | n/a                                        |
| 3       | Feature timber                                  | Polytec       | Prime Oak woodmatt                                                                                                                                                                                                                                                                                                                                                                                                                                                                                                                                                                                                                                                                                                                                                                                                                                                                                                                                                                                                                                                                                                                                                                                                                                                                                                                                                                                                                                                                                                                                                                                                                                                                                                                                                                                                                                                                                                                                                                                                                                                                                                            | 30mm steccawood                            |
| 2       | End panels                                      | Polytec       | Black Woodmatt                                                                                                                                                                                                                                                                                                                                                                                                                                                                                                                                                                                                                                                                                                                                                                                                                                                                                                                                                                                                                                                                                                                                                                                                                                                                                                                                                                                                                                                                                                                                                                                                                                                                                                                                                                                                                                                                                                                                                                                                                                                                                                                | 1mm edge tape                              |
| 2       | Interior backing panels                         | Polytec       | Black Woodmatt                                                                                                                                                                                                                                                                                                                                                                                                                                                                                                                                                                                                                                                                                                                                                                                                                                                                                                                                                                                                                                                                                                                                                                                                                                                                                                                                                                                                                                                                                                                                                                                                                                                                                                                                                                                                                                                                                                                                                                                                                                                                                                                | Laminate sheet                             |
| 2       | Interior Floating Shelves                       | Polytec       | Black Woodmatt                                                                                                                                                                                                                                                                                                                                                                                                                                                                                                                                                                                                                                                                                                                                                                                                                                                                                                                                                                                                                                                                                                                                                                                                                                                                                                                                                                                                                                                                                                                                                                                                                                                                                                                                                                                                                                                                                                                                                                                                                                                                                                                | 33mm 1mm edge tape                         |
| 3       | Fireplace Surround                              | Caesarstone   | Noble Grey                                                                                                                                                                                                                                                                                                                                                                                                                                                                                                                                                                                                                                                                                                                                                                                                                                                                                                                                                                                                                                                                                                                                                                                                                                                                                                                                                                                                                                                                                                                                                                                                                                                                                                                                                                                                                                                                                                                                                                                                                                                                                                                    | See plans for specs                        |
|         | Tall handles                                    | Custom        | Castella Ledge replica made by metal fabricator to specs on plan                                                                                                                                                                                                                                                                                                                                                                                                                                                                                                                                                                                                                                                                                                                                                                                                                                                                                                                                                                                                                                                                                                                                                                                                                                                                                                                                                                                                                                                                                                                                                                                                                                                                                                                                                                                                                                                                                                                                                                                                                                                              | 1200mm                                     |