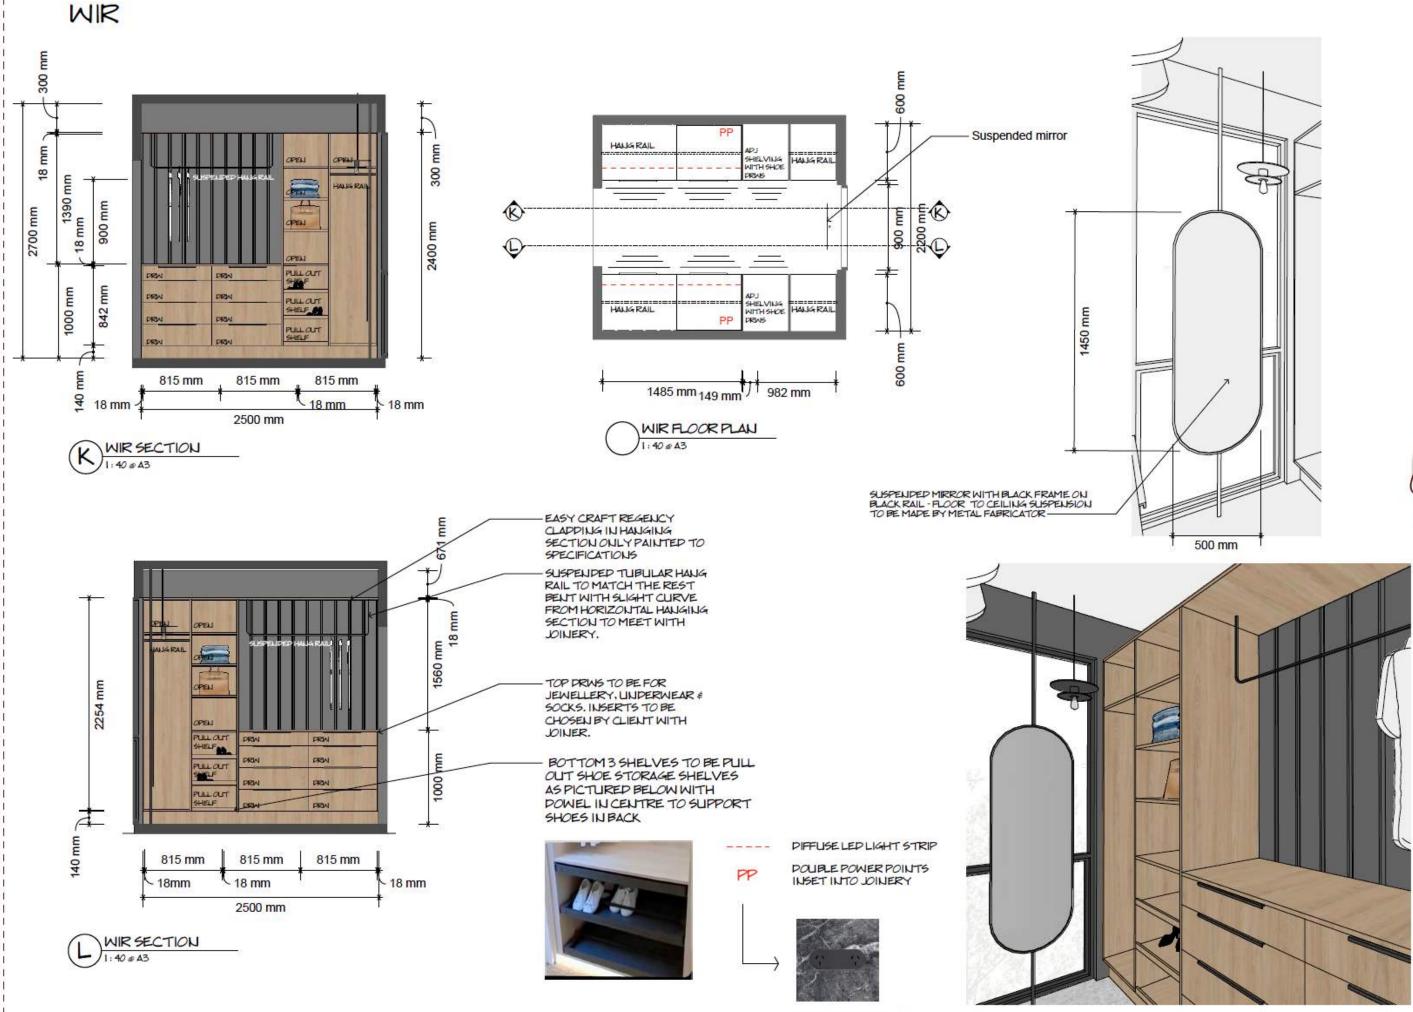

POLYTEC STECCAMOOD PRIME OAK



CASTELLA LEDGE HANDLE MATT BLACK



CAESARSTONE NOBLE GREY



POLYTEC PRIME OAK WOODMATT



POLYTEC BLACK WOODMATT



DATE





KITCHEN





A comprehensive set of plans for your trade to follow, to ensure the best design outcome.







SID.

Sawannah Duny 0438 400 622 SAVAULAH® SAVAULAHDEULY.COMALI



A comprehensive set of plans for your trade to follow, to ensure the best design outcome.







### FIRE PLACE













ZETR-FLUSH DOUBLE OUTLET IN BLACK Interior











DATE











DATE

SECTION

1:40 @ A3



SECTION

1:40 @ A3

SECTION

INDICATIVE INTERIOR DESIGN DRAWINGS ONLY. CONFIRM ALL MEASUREMENTS ON SITE.

1:40 @ A3















DATE



INDICATIVE INTERIOR DESIGN DRAWINGS ONLY. CONFIRM ALL MEASUREMENTS ON SITE.



























C4

Tranquil Retreat























Interior













INDICATIVE INTERIOR DESIGN DRAWINGS ONLY, CONFIRM ALL MEASUREMENTS ON SITE.



## SELE joinery ONS











1. Prime Oak

2. Black Woodmatt 3. Noble Grey

4. Lily Tile

Castella Ledge

| KITCHE |                                                           |             |                                                                            |                                           |