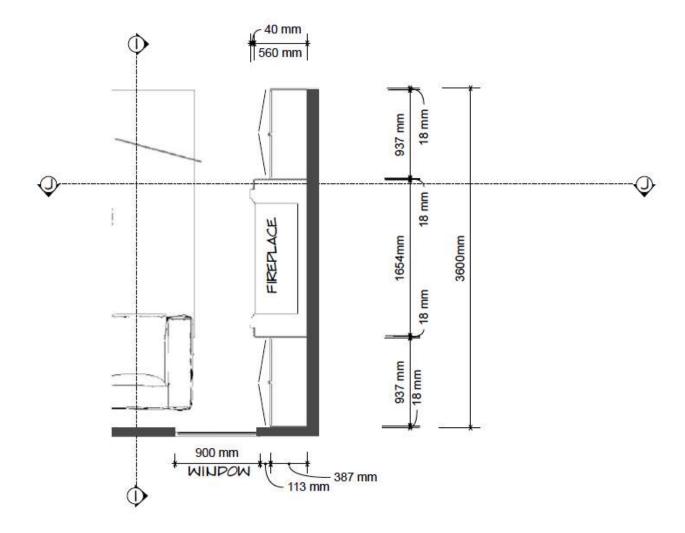

### FIRE PLACE

ZETR-FLUSH DOUBLE OUTLET IN BLACK Interior

DATE

DATE

SECTION

1:40 @ A3

SECTION

1:40 @ A3

SECTION

INDICATIVE INTERIOR DESIGN DRAWINGS ONLY. CONFIRM ALL MEASUREMENTS ON SITE.

1:40 @ A3

DATE

INDICATIVE INTERIOR DESIGN DRAWINGS ONLY. CONFIRM ALL MEASUREMENTS ON SITE.

C4

Tranquil Retreat

Interior