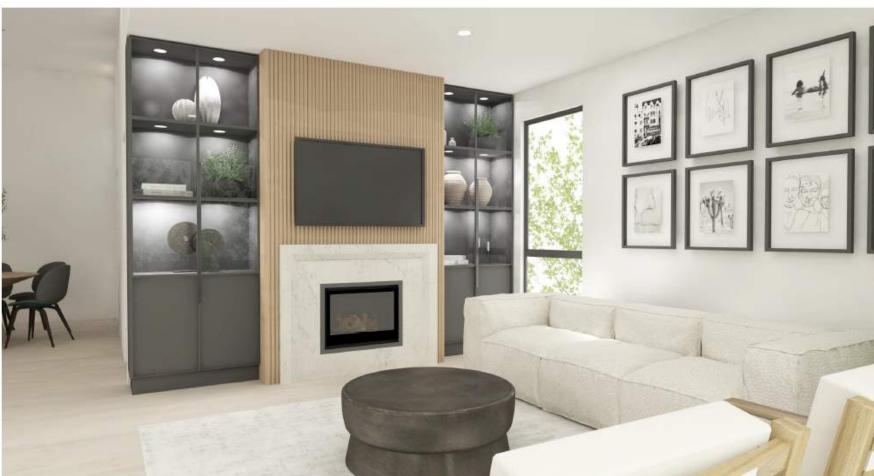

SECTION

INDICATIVE INTERIOR DESIGN DRAWINGS ONLY. CONFIRM ALL MEASUREMENTS ON SITE.

1:40 @ A3

DATE

INDICATIVE INTERIOR DESIGN DRAWINGS ONLY. CONFIRM ALL MEASUREMENTS ON SITE.

C4

Tranquil Retreat

Interior

|         | a c                                             | 10.0          | First Control of the | post.                                      |
|---------|-------------------------------------------------|---------------|-------------------------------------------------------------------------------------------------------------------------------------------------------------------------------------------------------------------------------------------------------------------------------------------------------------------------------------------------------------------------------------------------------------------------------------------------------------------------------------------------------------------------------------------------------------------------------------------------------------------------------------------------------------------------------------------------------------------------------------------------------------------------------------------------------------------------------------------------------------------------------------------------------------------------------------------------------------------------------------------------------------------------------------------------------------------------------------------------------------------------------------------------------------------------------------------------------------------------------------------------------------------------------------------------------------------------------------------------------------------------------------------------------------------------------------------------------------------------------------------------------------------------------------------------------------------------------------------------------------------------------------------------------------------------------------------------------------------------------------------------------------------------------------------------------------------------------------------------------------------------------------------------------------------------------------------------------------------------------------------------------------------------------------------------------------------------------------------------------------------------------|--------------------------------------------|
| 2       | Rangehood cabinets                              | Polytec       | Prime Oak Woodmatt                                                                                                                                                                                                                                                                                                                                                                                                                                                                                                                                                                                                                                                                                                                                                                                                                                                                                                                                                                                                                                                                                                                                                                                                                                                                                                                                                                                                                                                                                                                                                                                                                                                                                                                                                                                                                                                                                                                                                                                                                                                                                                            | Flat melamine                              |
| 3       | Benchtops                                       | Caesarstone   | Noble Grey                                                                                                                                                                                                                                                                                                                                                                                                                                                                                                                                                                                                                                                                                                                                                                                                                                                                                                                                                                                                                                                                                                                                                                                                                                                                                                                                                                                                                                                                                                                                                                                                                                                                                                                                                                                                                                                                                                                                                                                                                                                                                                                    | 40mm                                       |
|         | Inner pantry drawers and breakfast nook drawers | ** ask joiner |                                                                                                                                                                                                                                                                                                                                                                                                                                                                                                                                                                                                                                                                                                                                                                                                                                                                                                                                                                                                                                                                                                                                                                                                                                                                                                                                                                                                                                                                                                                                                                                                                                                                                                                                                                                                                                                                                                                                                                                                                                                                                                                               |                                            |
| 1       | Floating shelves                                | Polytec       | Black Woodmatt                                                                                                                                                                                                                                                                                                                                                                                                                                                                                                                                                                                                                                                                                                                                                                                                                                                                                                                                                                                                                                                                                                                                                                                                                                                                                                                                                                                                                                                                                                                                                                                                                                                                                                                                                                                                                                                                                                                                                                                                                                                                                                                | 33mm 1mm edge tape                         |
| 3       | Splashback Low                                  | Caesarstone   | Noble Grey                                                                                                                                                                                                                                                                                                                                                                                                                                                                                                                                                                                                                                                                                                                                                                                                                                                                                                                                                                                                                                                                                                                                                                                                                                                                                                                                                                                                                                                                                                                                                                                                                                                                                                                                                                                                                                                                                                                                                                                                                                                                                                                    | 20mm to sit flush with tile above          |
| 1       | Splashback High                                 | Vulcano       | Clay handmade tile VM592 lily                                                                                                                                                                                                                                                                                                                                                                                                                                                                                                                                                                                                                                                                                                                                                                                                                                                                                                                                                                                                                                                                                                                                                                                                                                                                                                                                                                                                                                                                                                                                                                                                                                                                                                                                                                                                                                                                                                                                                                                                                                                                                                 | 100 x 100mm to sit flush with stone below  |
|         | Tall handles on fridge and pantry               | Custom        | Castella Ledge replica made by metal fabricator to specs on plan                                                                                                                                                                                                                                                                                                                                                                                                                                                                                                                                                                                                                                                                                                                                                                                                                                                                                                                                                                                                                                                                                                                                                                                                                                                                                                                                                                                                                                                                                                                                                                                                                                                                                                                                                                                                                                                                                                                                                                                                                                                              | 1200mm                                     |
| 5       | Drawer handles                                  | Castella      | Ledge matt balck                                                                                                                                                                                                                                                                                                                                                                                                                                                                                                                                                                                                                                                                                                                                                                                                                                                                                                                                                                                                                                                                                                                                                                                                                                                                                                                                                                                                                                                                                                                                                                                                                                                                                                                                                                                                                                                                                                                                                                                                                                                                                                              | 200mm                                      |
| 5       | Small door handles                              | Castella      | Ledge matt black                                                                                                                                                                                                                                                                                                                                                                                                                                                                                                                                                                                                                                                                                                                                                                                                                                                                                                                                                                                                                                                                                                                                                                                                                                                                                                                                                                                                                                                                                                                                                                                                                                                                                                                                                                                                                                                                                                                                                                                                                                                                                                              | 200mm                                      |
| LAUNDE  | RY                                              | an .          |                                                                                                                                                                                                                                                                                                                                                                                                                                                                                                                                                                                                                                                                                                                                                                                                                                                                                                                                                                                                                                                                                                                                                                                                                                                                                                                                                                                                                                                                                                                                                                                                                                                                                                                                                                                                                                                                                                                                                                                                                                                                                                                               | ×                                          |
| image   | area                                            | supplier      | details/colour                                                                                                                                                                                                                                                                                                                                                                                                                                                                                                                                                                                                                                                                                                                                                                                                                                                                                                                                                                                                                                                                                                                                                                                                                                                                                                                                                                                                                                                                                                                                                                                                                                                                                                                                                                                                                                                                                                                                                                                                                                                                                                                | size/profile/thickness                     |
| 1       | Door and drawer fronts                          | Polytec       | Prime Oak Woodmatt                                                                                                                                                                                                                                                                                                                                                                                                                                                                                                                                                                                                                                                                                                                                                                                                                                                                                                                                                                                                                                                                                                                                                                                                                                                                                                                                                                                                                                                                                                                                                                                                                                                                                                                                                                                                                                                                                                                                                                                                                                                                                                            | Flat melamine                              |
| 3       | Benchtops                                       | Caesarstone   | Noble Grey                                                                                                                                                                                                                                                                                                                                                                                                                                                                                                                                                                                                                                                                                                                                                                                                                                                                                                                                                                                                                                                                                                                                                                                                                                                                                                                                                                                                                                                                                                                                                                                                                                                                                                                                                                                                                                                                                                                                                                                                                                                                                                                    | 40mm                                       |
| 2       | Floating shelves                                | Polytec       | Black woodmatt                                                                                                                                                                                                                                                                                                                                                                                                                                                                                                                                                                                                                                                                                                                                                                                                                                                                                                                                                                                                                                                                                                                                                                                                                                                                                                                                                                                                                                                                                                                                                                                                                                                                                                                                                                                                                                                                                                                                                                                                                                                                                                                | 1mm edge tape 33mm                         |
| 3       | Splashback Low                                  | Caesarstone   | Noble Grey                                                                                                                                                                                                                                                                                                                                                                                                                                                                                                                                                                                                                                                                                                                                                                                                                                                                                                                                                                                                                                                                                                                                                                                                                                                                                                                                                                                                                                                                                                                                                                                                                                                                                                                                                                                                                                                                                                                                                                                                                                                                                                                    | 20mm to sit flush with tile aabove         |
| 4       | Splashback High                                 | Vulcano       | Clay handmade tile VM592 lily                                                                                                                                                                                                                                                                                                                                                                                                                                                                                                                                                                                                                                                                                                                                                                                                                                                                                                                                                                                                                                                                                                                                                                                                                                                                                                                                                                                                                                                                                                                                                                                                                                                                                                                                                                                                                                                                                                                                                                                                                                                                                                 | 100 x 100mm to sit flush with zstone below |
| -       | Tall handles on fridge and pantry               | Custom        | Castella Ledge replica made by metal fabricator to specs on plan                                                                                                                                                                                                                                                                                                                                                                                                                                                                                                                                                                                                                                                                                                                                                                                                                                                                                                                                                                                                                                                                                                                                                                                                                                                                                                                                                                                                                                                                                                                                                                                                                                                                                                                                                                                                                                                                                                                                                                                                                                                              | 1200mm                                     |
| 5       | Drawer handles                                  | Castella      | Ledge matt balck                                                                                                                                                                                                                                                                                                                                                                                                                                                                                                                                                                                                                                                                                                                                                                                                                                                                                                                                                                                                                                                                                                                                                                                                                                                                                                                                                                                                                                                                                                                                                                                                                                                                                                                                                                                                                                                                                                                                                                                                                                                                                                              | 200mm                                      |
| 5       | Small door handles                              | Castella      | Ledge matt black                                                                                                                                                                                                                                                                                                                                                                                                                                                                                                                                                                                                                                                                                                                                                                                                                                                                                                                                                                                                                                                                                                                                                                                                                                                                                                                                                                                                                                                                                                                                                                                                                                                                                                                                                                                                                                                                                                                                                                                                                                                                                                              | 200mm                                      |
| TV UNIT | / FIREPLACE                                     |               |                                                                                                                                                                                                                                                                                                                                                                                                                                                                                                                                                                                                                                                                                                                                                                                                                                                                                                                                                                                                                                                                                                                                                                                                                                                                                                                                                                                                                                                                                                                                                                                                                                                                                                                                                                                                                                                                                                                                                                                                                                                                                                                               |                                            |
| image   | area                                            | supplier      | details/colour                                                                                                                                                                                                                                                                                                                                                                                                                                                                                                                                                                                                                                                                                                                                                                                                                                                                                                                                                                                                                                                                                                                                                                                                                                                                                                                                                                                                                                                                                                                                                                                                                                                                                                                                                                                                                                                                                                                                                                                                                                                                                                                | size/profile/thickness                     |
| 1       | Doors                                           | Custom        | Steel framed, with clear glass<br>made by steel fabrication to specs<br>on plans                                                                                                                                                                                                                                                                                                                                                                                                                                                                                                                                                                                                                                                                                                                                                                                                                                                                                                                                                                                                                                                                                                                                                                                                                                                                                                                                                                                                                                                                                                                                                                                                                                                                                                                                                                                                                                                                                                                                                                                                                                              | n/a                                        |
| 3       | Feature timber                                  | Polytec       | Prime Oak woodmatt                                                                                                                                                                                                                                                                                                                                                                                                                                                                                                                                                                                                                                                                                                                                                                                                                                                                                                                                                                                                                                                                                                                                                                                                                                                                                                                                                                                                                                                                                                                                                                                                                                                                                                                                                                                                                                                                                                                                                                                                                                                                                                            | 30mm steccawood                            |
| 2       | End panels                                      | Polytec       | Black Woodmatt                                                                                                                                                                                                                                                                                                                                                                                                                                                                                                                                                                                                                                                                                                                                                                                                                                                                                                                                                                                                                                                                                                                                                                                                                                                                                                                                                                                                                                                                                                                                                                                                                                                                                                                                                                                                                                                                                                                                                                                                                                                                                                                | 1mm edge tape                              |
| 2       | Interior backing panels                         | Polytec       | Black Woodmatt                                                                                                                                                                                                                                                                                                                                                                                                                                                                                                                                                                                                                                                                                                                                                                                                                                                                                                                                                                                                                                                                                                                                                                                                                                                                                                                                                                                                                                                                                                                                                                                                                                                                                                                                                                                                                                                                                                                                                                                                                                                                                                                | Laminate sheet                             |
| 2       | Interior Floating Shelves                       | Polytec       | Black Woodmatt                                                                                                                                                                                                                                                                                                                                                                                                                                                                                                                                                                                                                                                                                                                                                                                                                                                                                                                                                                                                                                                                                                                                                                                                                                                                                                                                                                                                                                                                                                                                                                                                                                                                                                                                                                                                                                                                                                                                                                                                                                                                                                                | 33mm 1mm edge tape                         |
| 3       | Fireplace Surround                              | Caesarstone   | Noble Grey                                                                                                                                                                                                                                                                                                                                                                                                                                                                                                                                                                                                                                                                                                                                                                                                                                                                                                                                                                                                                                                                                                                                                                                                                                                                                                                                                                                                                                                                                                                                                                                                                                                                                                                                                                                                                                                                                                                                                                                                                                                                                                                    | See plans for specs                        |
|         | Tall handles                                    | Custom        | Castella Ledge replica made by metal fabricator to specs on plan                                                                                                                                                                                                                                                                                                                                                                                                                                                                                                                                                                                                                                                                                                                                                                                                                                                                                                                                                                                                                                                                                                                                                                                                                                                                                                                                                                                                                                                                                                                                                                                                                                                                                                                                                                                                                                                                                                                                                                                                                                                              | 1200mm                                     |