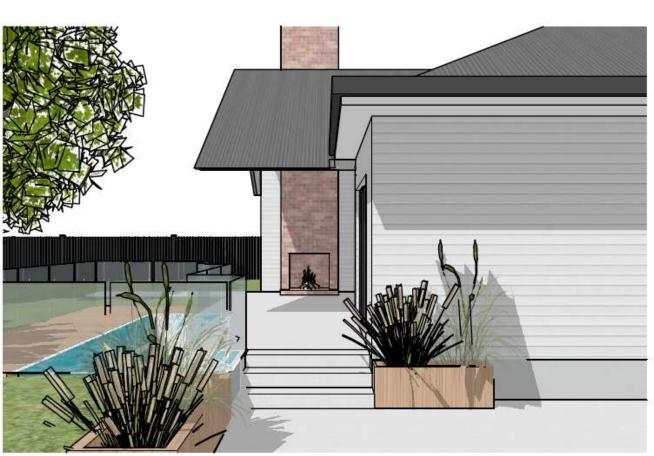

### FIRE PLACE

ZETR-FLUSH DOUBLE OUTLET IN BLACK Interior

DATE

DATE

SECTION

1:40 @ A3

SECTION

1:40 @ A3

SECTION

INDICATIVE INTERIOR DESIGN DRAWINGS ONLY. CONFIRM ALL MEASUREMENTS ON SITE.

1:40 @ A3

DATE

INDICATIVE INTERIOR DESIGN DRAWINGS ONLY. CONFIRM ALL MEASUREMENTS ON SITE.

C4

Tranquil Retreat

Interior